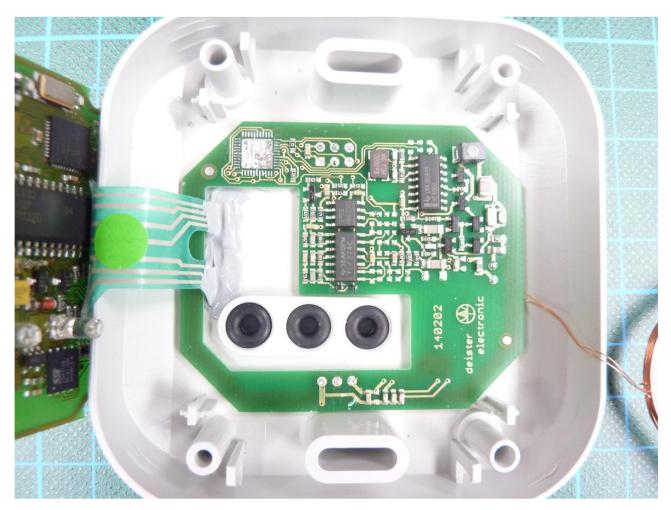

## ANNEX C Internal photos

141576pcb3

Report Number: F141576E1 2<sup>nd</sup> Version Order Number: 14-111576 Testengineer: Michael DINTER
Date of issue: 2 February 2016

page 4 of 4