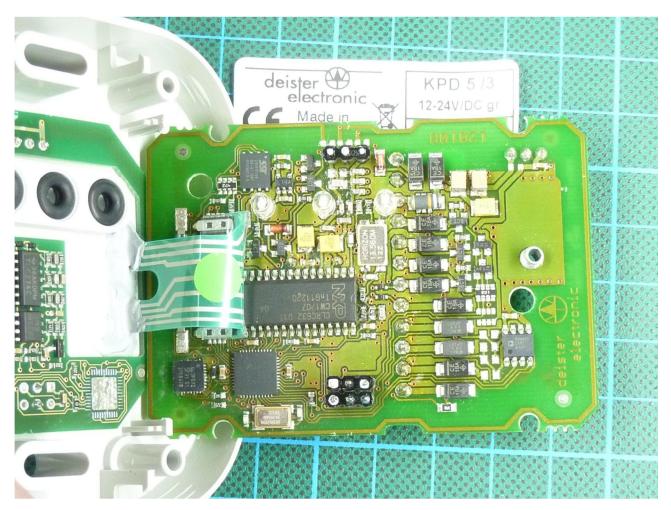

## ANNEX C Internal photos

141576pcb4

Report Number: F141576E1 2<sup>nd</sup> Version Order Number: 14-111576 Testengineer: Michael DINTER
Date of issue: 2 February 2016