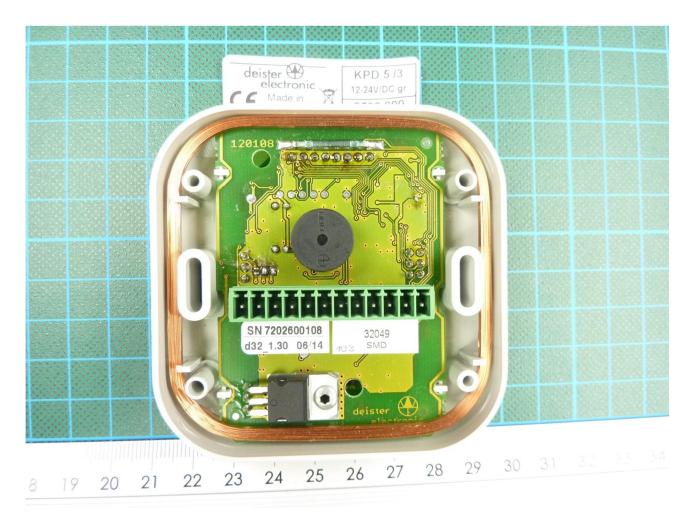

## ANNEX C Internal photos

141576pcb1

Testengineer: Michael DINTER
Date of issue: 2 February 2016

Report Number: F141576E1 2<sup>nd</sup> Version Order Number: 14-111576

page 1 of 4

page 2 of 4