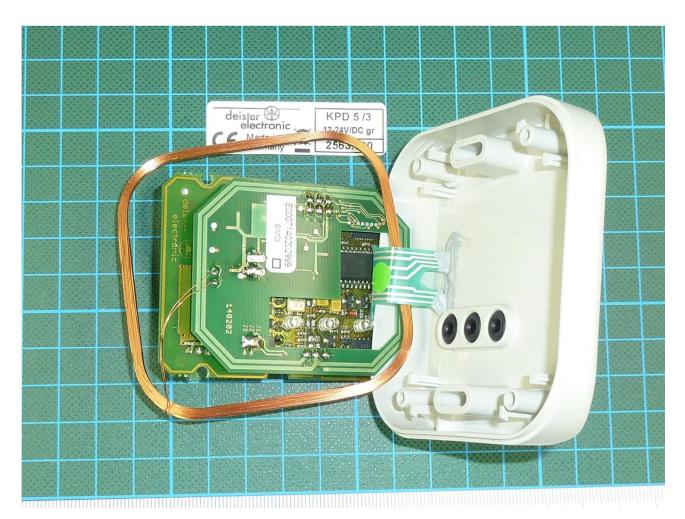

## ANNEX C Internal photos

141576pcb2

Testengineer: Michael DINTER
Date of issue: 2 February 2016

Report Number:F141576E1 2<sup>nd</sup> Version Order Number: 14-111576

page 3 of 4