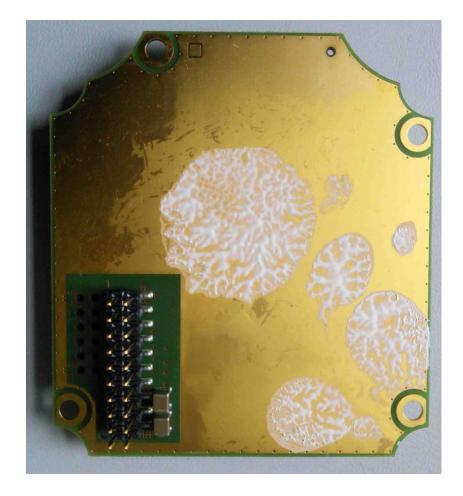

## 4 μ**C-**PCB

| CONFIDENTIAL acc. to ISO | Only valid as long as released in EDM! | scale:  | date: 2020-10-08 |
|--------------------------|----------------------------------------|---------|------------------|
|                          | Internal Photos #70115658              | respons |                  |
|                          |                                        | DF.MSH  | sheet 6 of 6     |
| template: FTM-0027B      |                                        |         |                  |