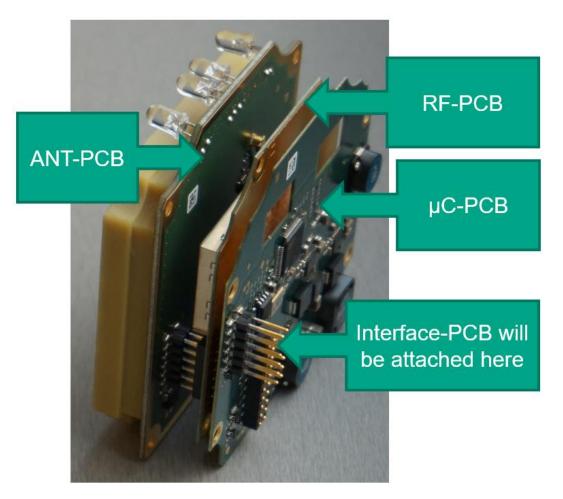

### 1 Overview

The radio module consist of 3 PCBs as shown in block diagram.

| CONFIDENTIAL acc. to ISC | Only valid as long as released in EDM! | scale:  | date: 2020-10-08 |
|--------------------------|----------------------------------------|---------|------------------|
| PEPPERL+FUCHS            |                                        | respons |                  |
|                          | Internal Photos #70115658              | DF.MSH  | shoot 2 of 6     |
| Mannheim                 |                                        | _       |                  |