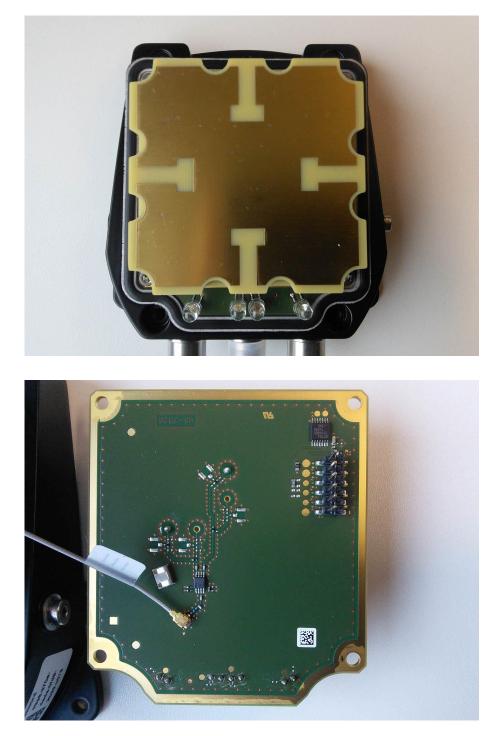

## 2 ANT-PCB

| CONFIDENTIAL acc. to ISO | Only valid as long as released in EDM! | scale:  | date: 2020-10-08 |
|--------------------------|----------------------------------------|---------|------------------|
|                          | Internal Photos #70115658              | respons |                  |
| Mannheim                 |                                        | DF.MSH  | sheet 3 of 6     |
| template: FTM-0027B      |                                        |         |                  |