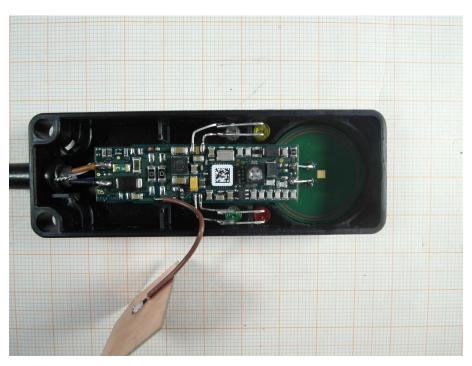

## Internal photos of the EUT

Photo 1:

Photo 2:

Test report no.: 1-3466/17-02-01\_AnnexB