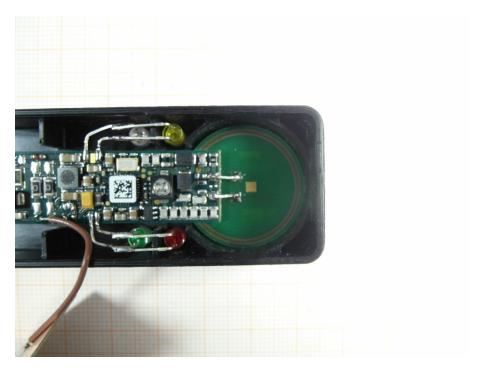

## Internal photos of the EUT

Photo 1:

Photo 2:

Test report no.: 1-3466/17-02-01\_AnnexB