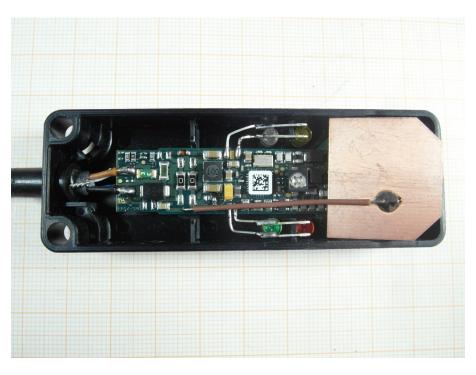

## Internal photos of the EUT

Photo 1:

Photo 2:

Test report no.: 1-3466/17-02-01\_AnnexB