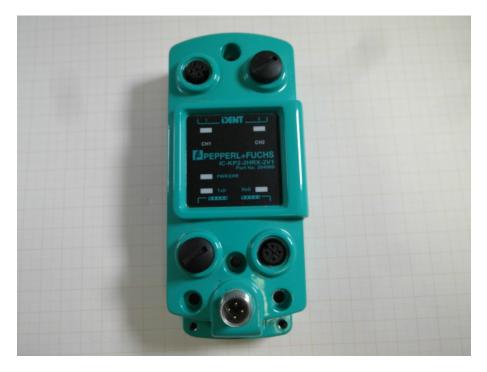

## Annex A

# CTC advanced

This test report annex is electronically signed and valid without handwriting signature. For verification of the electronic signatures, the public keys can be requested at the testing laboratory.

#### Test report annex authorized:

Yves Olsommer Testing Manager Radio Communications & EMC



#### External photos of the EUT





Photo 2:









Photo 4:













### Test report no.: 1-3466/17-04-01\_AnnexA

















Photo 10:





Photo 11:



Photo 12:















#### Document history

| Version | Applied changes | Date of release |
|---------|-----------------|-----------------|
|         | Initial release | 2017-08-18      |