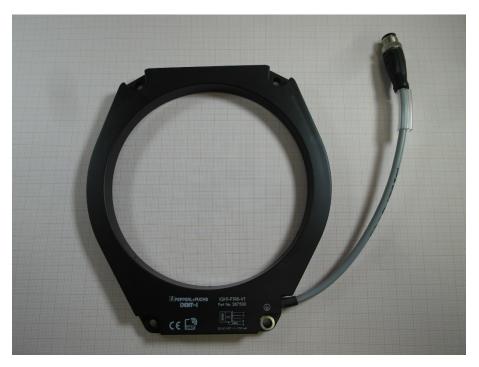

## Annex A

# CTC advanced

This test report annex is electronically signed and valid without handwriting signature. For verification of the electronic signatures, the public keys can be requested at the testing laboratory.

#### Test report annex authorized:

Yves Olsommer Testing Manager Radio Communications & EMC



#### External photos of the EUT





Photo 2:









Photo 4:













### Test report no.: 1-3466/17-04-01\_AnnexA

















Photo 10:





Photo 11:



Photo 12:















#### Document history

| Version | Applied changes | Date of release |
|---------|-----------------|-----------------|
|         | Initial release | 2017-08-18      |