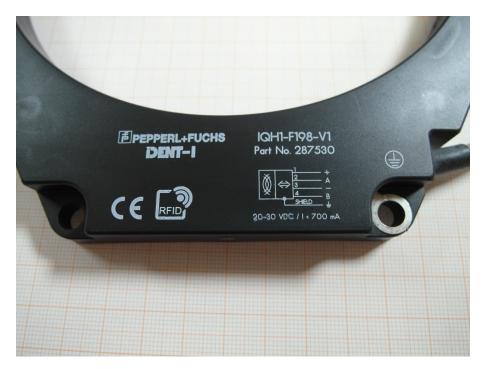

## Annex A

# CTC advanced

This test report annex is electronically signed and valid without handwriting signature. For verification of the electronic signatures, the public keys can be requested at the testing laboratory.

#### Test report annex authorized:

Yves Olsommer Testing Manager Radio Communications & EMC



#### External photos of the EUT





Photo 2:









Photo 4:













### Test report no.: 1-3466/17-04-01\_AnnexA

















Photo 10:





Photo 11:



Photo 12:















#### Document history

| Version | Applied changes | Date of release |
|---------|-----------------|-----------------|
|         | Initial release | 2017-08-18      |