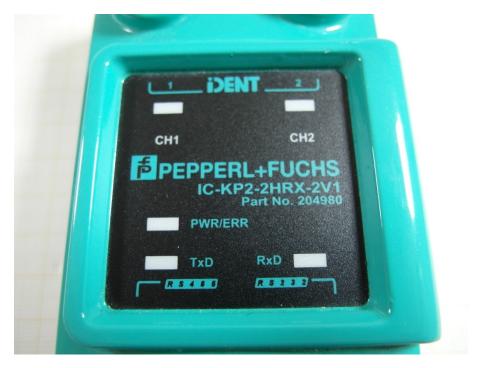

## Annex A

# CTC advanced

This test report annex is electronically signed and valid without handwriting signature. For verification of the electronic signatures, the public keys can be requested at the testing laboratory.

#### Test report annex authorized:

Yves Olsommer Testing Manager Radio Communications & EMC



#### External photos of the EUT





Photo 2:









Photo 4:













### Test report no.: 1-3466/17-04-01\_AnnexA

















Photo 10:





Photo 11:



Photo 12:















#### Document history

| Version | Applied changes | Date of release |
|---------|-----------------|-----------------|
|         | Initial release | 2017-08-18      |