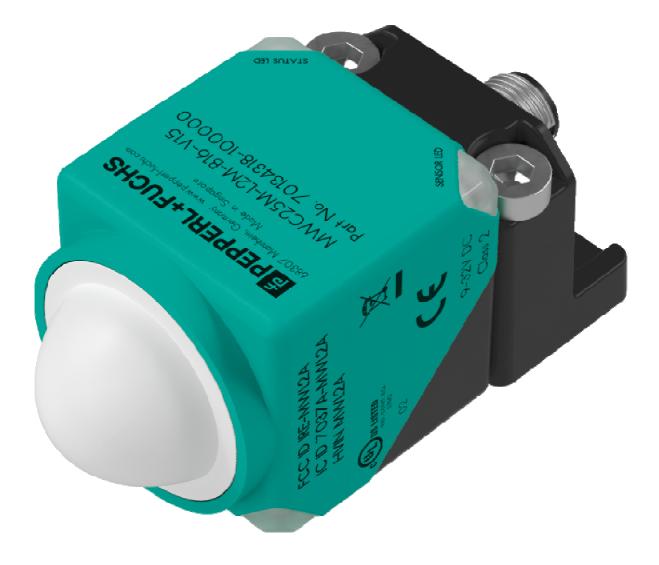

#### Pepperl+Fuchs SE FA-SENS-URS-RADAR

vzeuner@de.pepperl-fuchs.com

Datum: 15.09.2023

# Radar Sensor External Pictures

# 1 Scope

This document contains external pictures of the 1D-Radar Sensor MWC25M-L2\*.



# 2 External Pictures

The pictures taken / the renderings are detailing the sensor outside appearance, most importing view angle.

The L2 housing is mounted for straight connector / cable configuration. The right angle configuration is not detailed here.

Note: The part marking shows already FCC ID and IC ID. This part marking variant will be used as soon as the respective approvals are available. First sensor units manufactured before will not show this detail and will be used in Europe only!

### 2.1 Sensor, V15 connector version, including mounting bracket.





# 2.2 Sensor, cable version, including mounting bracket.





2.3 Sensor, cable pigtail / Deutsch connector version, including mounting bracket.





2.4 Sensor, cable pigtail / AMP connector version, including mounting bracket.