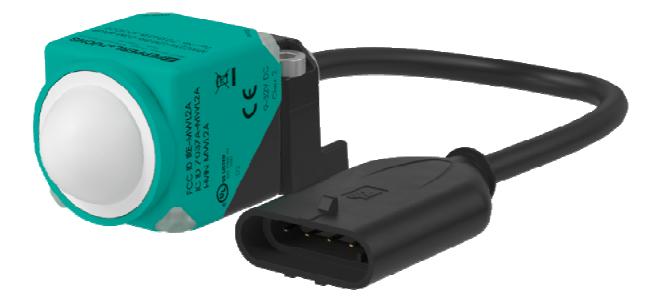

# 2.2 Sensor, cable version, including mounting bracket.

2.3 Sensor, cable pigtail / Deutsch connector version, including mounting bracket.

2.4 Sensor, cable pigtail / AMP connector version, including mounting bracket.