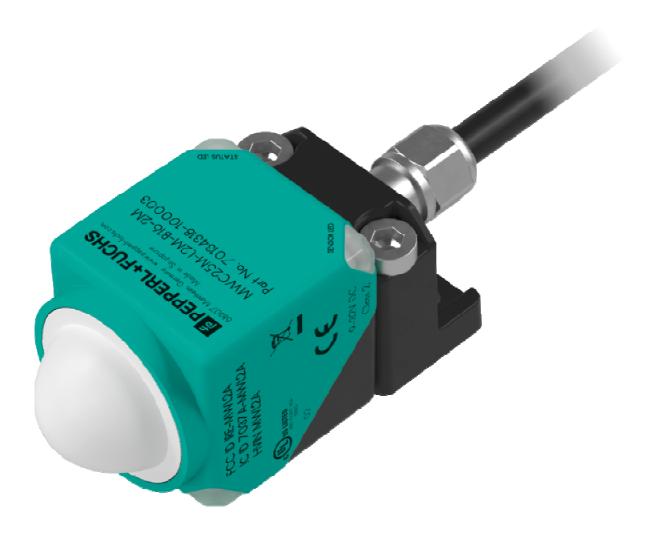

# 2.2 Sensor, cable version, including mounting bracket.

2.3 Sensor, cable pigtail / Deutsch connector version, including mounting bracket.

2.4 Sensor, cable pigtail / AMP connector version, including mounting bracket.