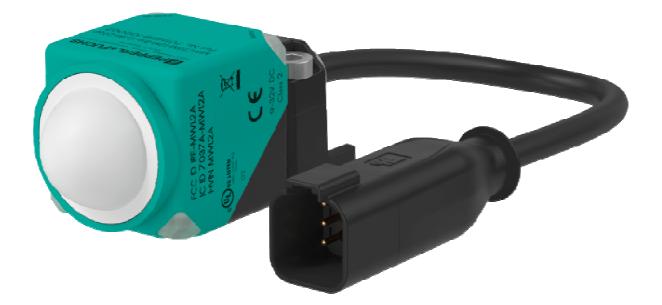

# 2.2 Sensor, cable version, including mounting bracket.

2.3 Sensor, cable pigtail / Deutsch connector version, including mounting bracket.

2.4 Sensor, cable pigtail / AMP connector version, including mounting bracket.