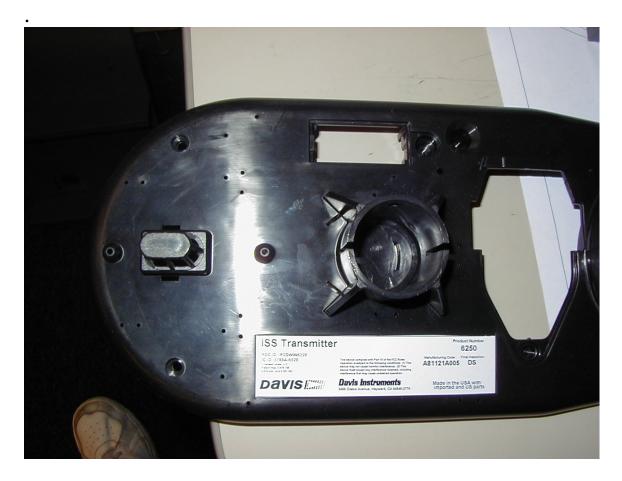

| To:                    | Date: |
|------------------------|-------|
| From: Perry Dillon     | CC:   |
| Subject: ISS Label and |       |
| placement              |       |

The label of the Vantage Vue ISS is on the bottom as show in the PIC below near the mounting bracket

## **ISS Transmitter**

FCC ID: IR2DWW6357 IC ID: 3788A-6357 Licensed under U.S. Patent Nos. 5,978,738, 6,076,044, and 6,597,990.

This device complies with Part 15 of the FCC Rules. Operation is subject to the following nonditions: (1) This device must accept any interference. (2) This device must accept any interference. received, including interference that may cause undesired operation.

Davis Instruments 3465 Diablo Avenue, Hayward, CA 94545-2778 Made in the USA with imported and US parts

Product Number 6250 Thanks You P.Dillon 3465 Diablo Ave Hayward Ca 94545 Phone=510-732-9229 Fax=510-732-9188 Email perryd@davisnet.com