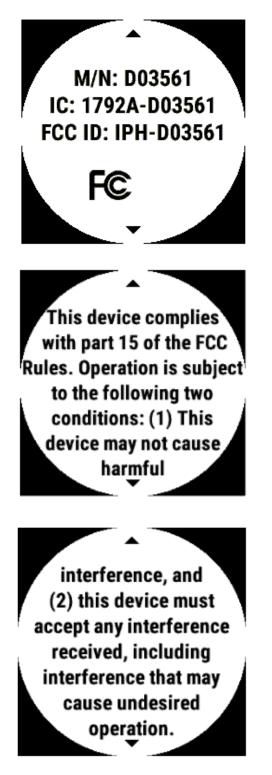

## D03561 E-Label

The above M/N, FCC ID, and IC numbers are installed in the factory and are unalterable. This information can also be found printed on the product packaging.