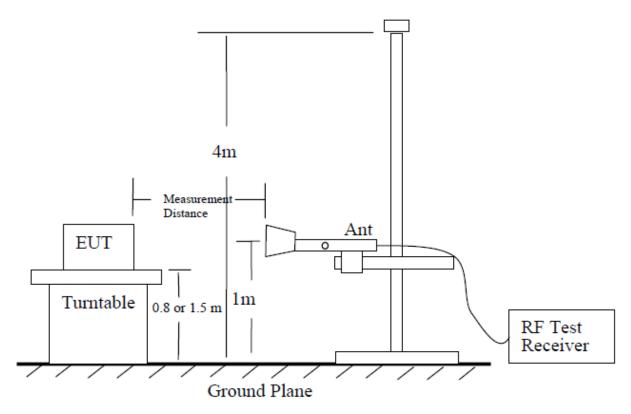

## Test Arrangement

Field Strength of Spurious Radiated Emissions

Figure 4 — Test set-up for radiated spurious measurements