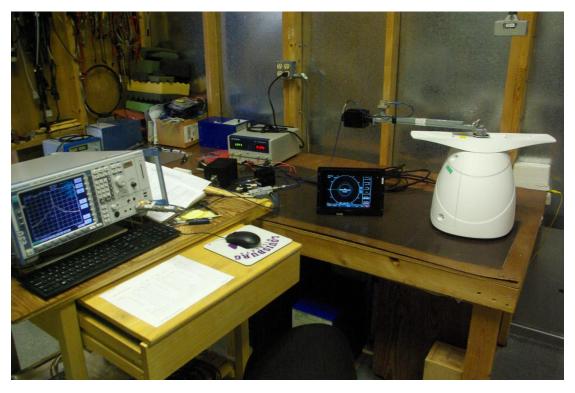

Antenna Port Conducted Emissions Test Setup

## **Test Arrangement**

Test Setup for Modulation Characteristics, Occupied Bandwidth, RF Output, Spurious Emissions at antenna terminal, Emission Limitations In-Band (Mask), Emission Limitations Out-of-Band

## Test Arrangement

**Frequency Stability**