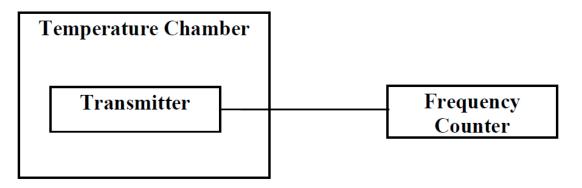

A04560, AA4560, AB4560 Test Setup Photos



Field Strength of Spurious Radiated Emissions Test Setup



Field Strength of Spurious Radiated Emissions Test Setup



Field Strength of Spurious Radiated Emissions Test Setup



Antenna Port Conducted Emissions Test Setup

## **Test Arrangement**



Test Setup for Modulation Characteristics, Occupied Bandwidth, RF Output, Spurious Emissions at antenna terminal, Emission Limitations In-Band (Mask), Emission Limitations Out-of-Band



## Test Arrangement

Field Strength of Spurious Radiated Emissions



Figure 4 — Test set-up for radiated spurious measurements

## Test Arrangement



**Frequency Stability**