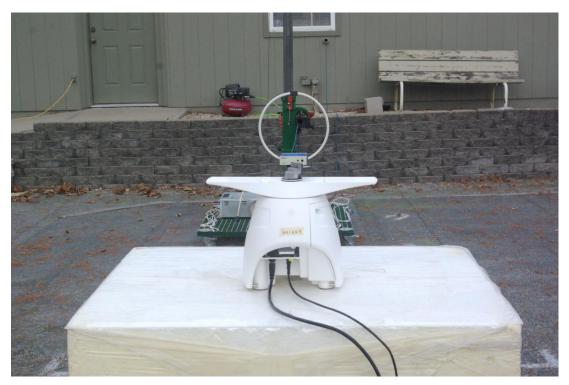

A04560, AA4560, AB4560 Test Setup Photos

Field Strength of Spurious Radiated Emissions Test Setup

Field Strength of Spurious Radiated Emissions Test Setup

Field Strength of Spurious Radiated Emissions Test Setup

## Test Arrangement

Field Strength of Spurious Radiated Emissions

Figure 4 — Test set-up for radiated spurious measurements