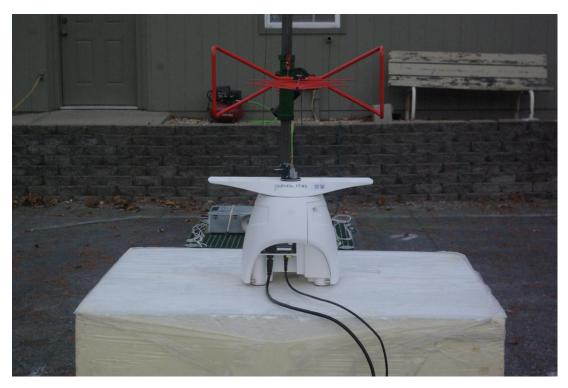

A04560, AA4560, AB4560 Test Setup Photos

Field Strength of Spurious Radiated Emissions Test Setup

Field Strength of Spurious Radiated Emissions Test Setup

Field Strength of Spurious Radiated Emissions Test Setup

## Test Arrangement

Field Strength of Spurious Radiated Emissions

Figure 4 — Test set-up for radiated spurious measurements