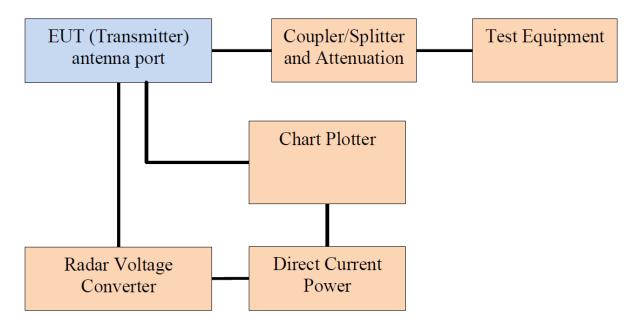

## **Test Arrangement**

Test Setup for Modulation Characteristics, Occupied Bandwidth, RF Output, Spurious Emissions at antenna terminal, Emission Limitations In-Band (Mask), Emission Limitations Out-of-Band