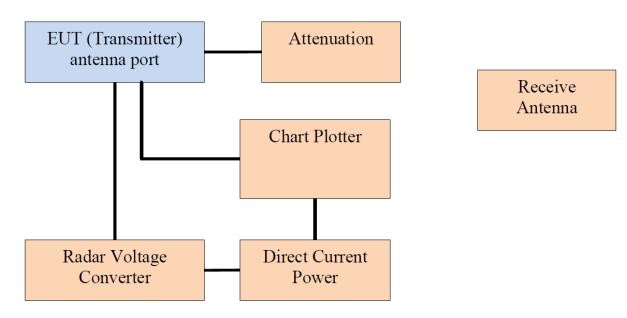

## Test Arrangement

Field Strength of Spurious Radiated Emissions

Figure 4 — Test set-up for radiated spurious measurements