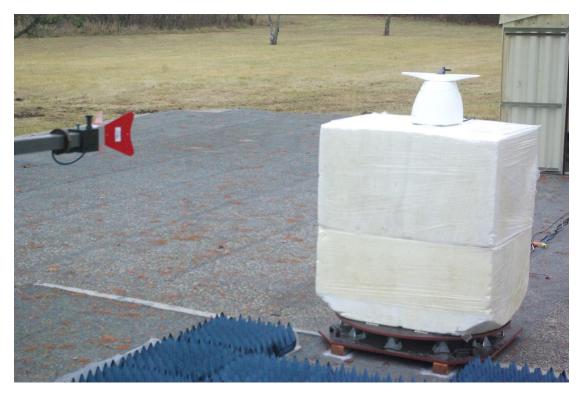

A04560, AA4560, AB4560 Test Setup Photos

Field Strength of Spurious Radiated Emissions Test Setup

Field Strength of Spurious Radiated Emissions Test Setup

Field Strength of Spurious Radiated Emissions Test Setup

## Test Arrangement

Field Strength of Spurious Radiated Emissions

Figure 4 — Test set-up for radiated spurious measurements