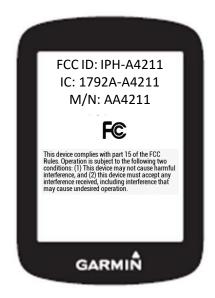

## Viewing Regulatory and Compliance Information

The label for this device is provided electronically. The e-label may provide regulatory information, such as identification numbers provided by the FCC or regional compliance markings, as well as applicable product and licensing information.

The regulatory information is secured and implemented in a factory-set-unalterable format that ensures that the information correctly displayed.

The above M/N, FCC ID, and IC numbers can be found printed on the product packaging