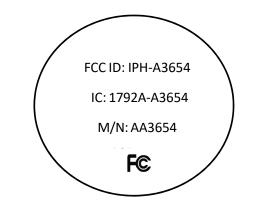

## ViewingRegulatoryandComplianceInformation

- 1 From the settings, select **About**
- 2 Select **Down** until regulatory information appears

The above M/N, FCC ID, and IC numbers can be found printed on the product packaging