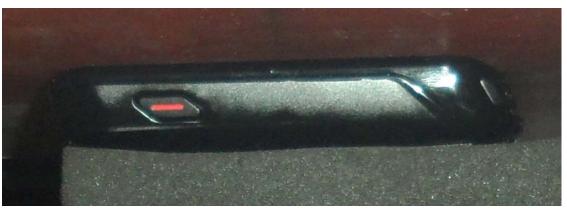

## **Normal View**

45461478 R2.0 21 February 2019

| Figure:                          | 3      |              |          |                                     |     |         |
|----------------------------------|--------|--------------|----------|-------------------------------------|-----|---------|
| Setup Photo - BODY Configuration |        |              |          | Separation Distance to Phantom (mm) |     |         |
| Plot                             | Model  | DUT Position | Battery  | Phantom                             | DUT | Antenna |
| B5,B6                            | AA3485 | Front Side   | Internal | ELI                                 | 0   | 0       |