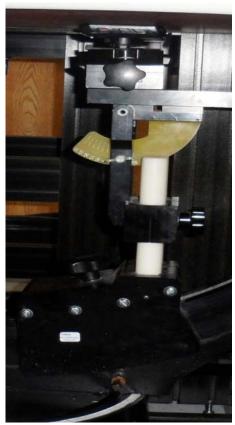

## **Normal View**

45461478 R2.0 21 February 2019

| Figure:                          | 4      |              |               |         |                                     |         |
|----------------------------------|--------|--------------|---------------|---------|-------------------------------------|---------|
| Setup Photo - BODY Configuration |        |              |               |         | Separation Distance to Phantom (mm) |         |
| Plot                             | Model  | DUT Position | Battery       | Phantom | DUT                                 | Antenna |
| B7                               | A03485 | Front Side   | External (P1) | ELI     | 0                                   | 0       |