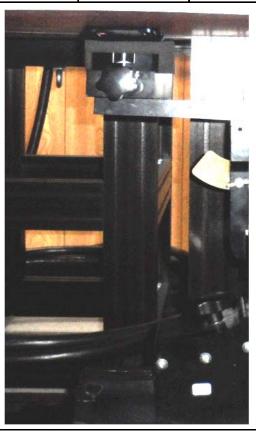

### **Normal View**

45461478 R2.0 21 February 2019

| Figure:                          | 2      |                     |          |         |              |                        |  |
|----------------------------------|--------|---------------------|----------|---------|--------------|------------------------|--|
| Setup Photo - BODY Configuration |        |                     |          |         |              | Separation Distance to |  |
| Setup Photo - BODY Configuration |        |                     |          |         | Phantom (mm) |                        |  |
| Plot                             | Model  | <b>DUT Position</b> | Battery  | Phantom | DUT          | Antenna                |  |
| B2, B3, B4                       | A03485 | Front Side          | Internal | ELI     | 0            | 0                      |  |