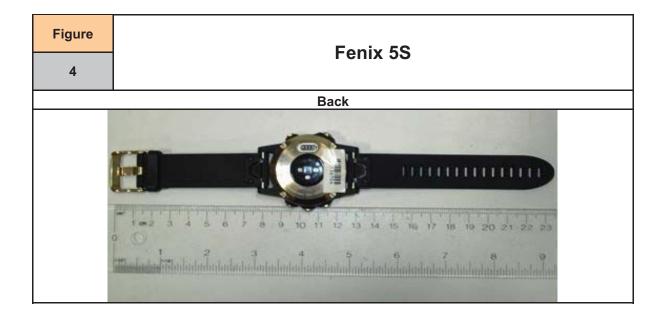

## **APPENDIX D – DUT AND ACCESSORY PHOTOS**

| Figure<br>2 | Fenix    | k 5S     |          |  |
|-------------|----------|----------|----------|--|
| Front       | Back     | Left     | Right    |  |
| w/o Band    | w/o Band | w/o Band | w/o Band |  |
|             |          |          |          |  |
| То          | q        | Bottom   |          |  |
| w/o Band    |          | w/o Band |          |  |
|             |          |          |          |  |