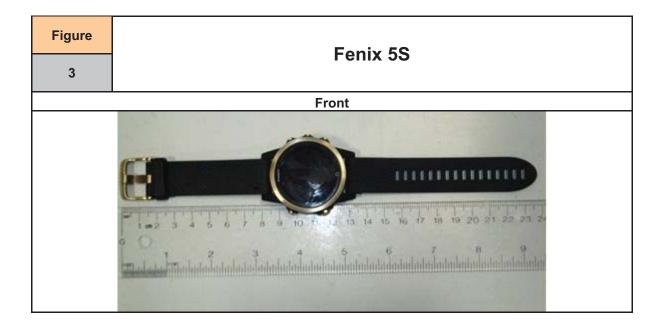

## **APPENDIX D – DUT AND ACCESSORY PHOTOS**

| Figure<br>2 | Fenix    | k 5S     |          |  |
|-------------|----------|----------|----------|--|
| Front       | Back     | Left     | Right    |  |
| w/o Band    | w/o Band | w/o Band | w/o Band |  |
|             |          |          |          |  |
| То          | q        | Bottom   |          |  |
| w/o Band    |          | w/o Band |          |  |
|             |          |          |          |  |