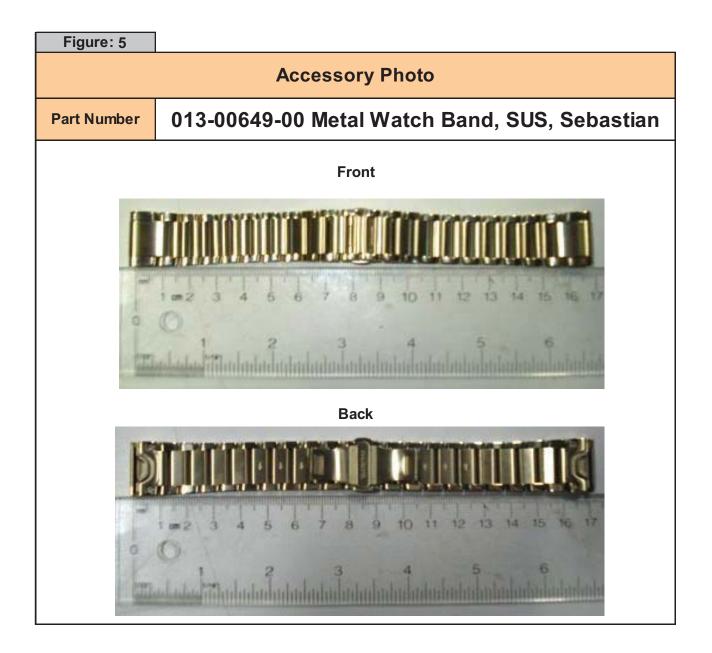

| Figure: 6   |                                         |  |  |
|-------------|-----------------------------------------|--|--|
|             | Accessory Photo                         |  |  |
| Part Number | 320-01069-00 Ca- Assy Universal Charger |  |  |
|             |                                         |  |  |
|             |                                         |  |  |
|             |                                         |  |  |
|             |                                         |  |  |
|             |                                         |  |  |
|             |                                         |  |  |
| 1 is a      |                                         |  |  |
|             |                                         |  |  |
|             |                                         |  |  |
|             |                                         |  |  |
|             |                                         |  |  |
|             |                                         |  |  |
|             |                                         |  |  |