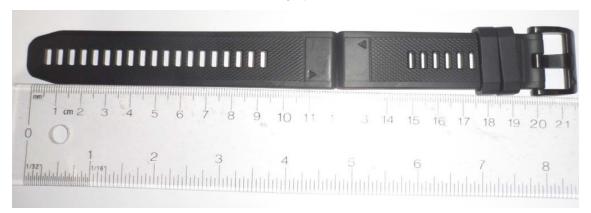

# **Accessory Photo**

## **Part Number**

# 010-12496-00 Silicone Watch Band

### **Front**

### **Back**

Figure: D6