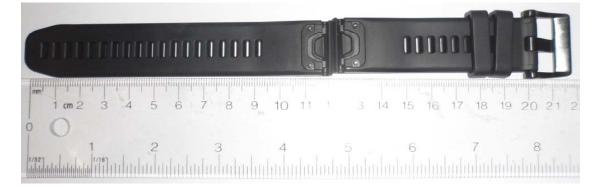

# **Accessory Photo**

**Part Number** 

013-00649-00 Metal Watch Band, SUS, Kestrel

## **Front**

### **Back**

Figure: D5