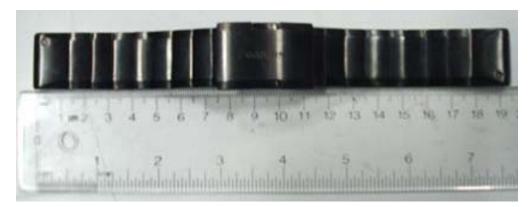

# **Accessory Photo**

**Part Number** 

013-00649-00 Metal Watch Band, SUS, Kestrel

## **Front**