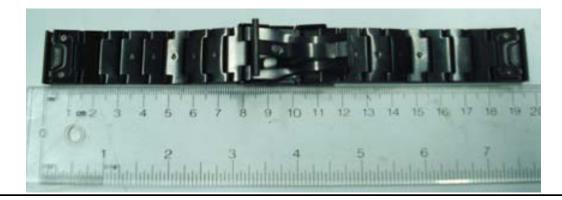

# **Accessory Photo**

**Part Number** 

013-00649-00 Metal Watch Band, SUS, Kestrel

### **Back**

Figure: D5