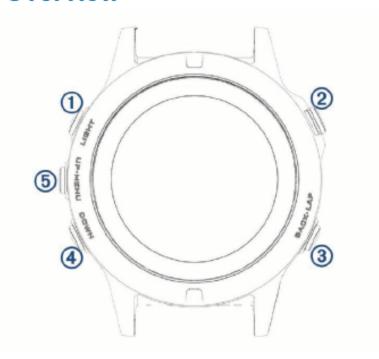

## **Device Overview**

| ①<br>LIGHT       | Select to turn the backlight on and off. Hold to view the controls menu. Hold to turn the device on.     |
|------------------|----------------------------------------------------------------------------------------------------------|
| ②<br><b>(A)</b>  | Select to view the activity list and start or stop an activity.  Select to choose an option in a menu.   |
| ③<br>BACK<br>LAP | Select to return to the previous screen. Select to record a lap, rest, or transition during an activity. |
| 4<br>DOWN        | Select to scroll through the widget loop and menus.  Hold to view the watch face from any screen.        |
| ⑤<br>UP<br>MENU  | Select to scroll through the widget loop and menus. Hold to view the menu.                               |