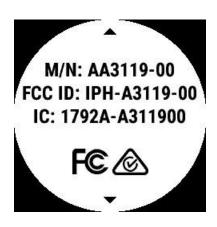

Rogers Labs, Inc. 4405 West 259th Terrace Louisburg, KS 66053

Phone/Fax: (913) 837-3214 Revision 1

Garmin International, Inc. Model: AA3119-00

Test #: 170211

Test to: CFR47 15C, RSS-247, RSS-210 File: AA3119 00 LabelSmpl

SN's: 539000075 / 539000029 FCC ID: IPH-A3119-00

IC: 1792A-A311900 Date: March 14, 2017

Page 2 of 2