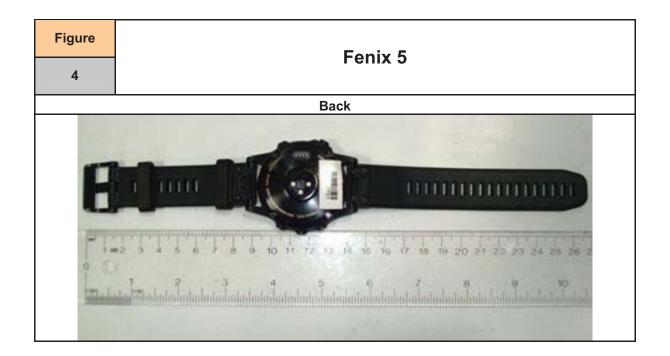

### **APPENDIX D – DUT AND ACCESSORY PHOTOS**

| Figure          | Fenix 5 |          |                    |          |  |  |  |  |
|-----------------|---------|----------|--------------------|----------|--|--|--|--|
| 2               |         |          |                    |          |  |  |  |  |
| Front           |         | Back     | Left               | Right    |  |  |  |  |
| w/o Band        |         | w/o Band | w/o Band           | w/o Band |  |  |  |  |
|                 |         |          |                    |          |  |  |  |  |
|                 |         |          |                    |          |  |  |  |  |
| Top<br>w/o Band |         |          | Bottom<br>w/o Band |          |  |  |  |  |
|                 |         |          | W/O Balla          |          |  |  |  |  |