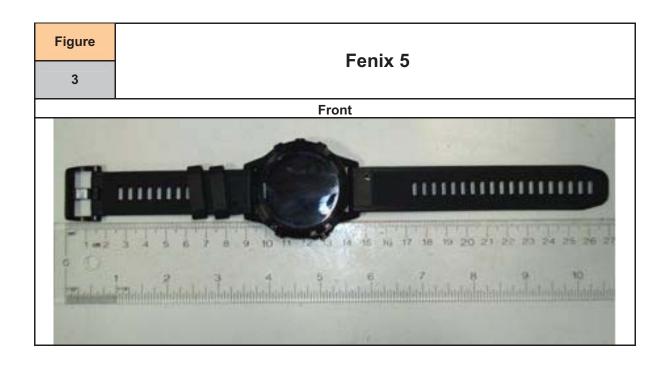

### **APPENDIX D – DUT AND ACCESSORY PHOTOS**

| Figure          | Fenix 5 |          |                    |          |  |  |  |  |
|-----------------|---------|----------|--------------------|----------|--|--|--|--|
| 2               |         |          |                    |          |  |  |  |  |
| Front           |         | Back     | Left               | Right    |  |  |  |  |
| w/o Band        |         | w/o Band | w/o Band           | w/o Band |  |  |  |  |
|                 |         |          |                    |          |  |  |  |  |
|                 |         |          |                    |          |  |  |  |  |
| Top<br>w/o Band |         |          | Bottom<br>w/o Band |          |  |  |  |  |
|                 |         |          | W/O Balla          |          |  |  |  |  |