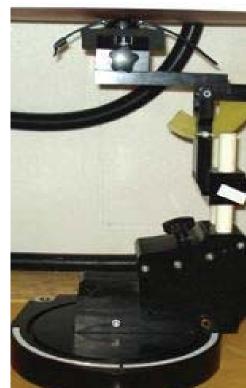

## **APPENDIX C - SETUP PHOTOS**

ELI

| Figure: 1                        |         |               |       |         |                     |  |  |
|----------------------------------|---------|---------------|-------|---------|---------------------|--|--|
| Setup Photo - Body Configuration |         |               |       |         | Separation Distance |  |  |
| Accessories Shown                |         |               |       |         | to Phantom (mm)     |  |  |
| Antenna                          | Battery | Body          | Audio | Antenna | DUT                 |  |  |
| n/a                              | n/a     | n/a           | n/a   | 0       | 0                   |  |  |
| DUT                              |         | -             | -     |         | •                   |  |  |
| Fenix 5                          |         | - The same of |       |         |                     |  |  |
| Phantom                          |         |               |       |         |                     |  |  |

Normal View

Close-Up View