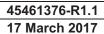

## **APPENDIX C - SETUP PHOTOS**

ELI

| Figure: 1                        |         |               |       |         |                     |  |  |
|----------------------------------|---------|---------------|-------|---------|---------------------|--|--|
| Setup Photo - Body Configuration |         |               |       |         | Separation Distance |  |  |
| Accessories Shown                |         |               |       |         | to Phantom (mm)     |  |  |
| Antenna                          | Battery | Body          | Audio | Antenna | DUT                 |  |  |
| n/a                              | n/a     | n/a           | n/a   | 0       | 0                   |  |  |
| DUT                              |         | -             | -     |         | •                   |  |  |
| Fenix 5                          |         | - The same of |       |         |                     |  |  |
| Phantom                          |         |               |       |         |                     |  |  |

Normal View

Close-Up View