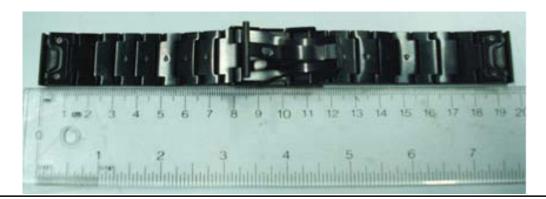

Figure: 5

# **Accessory Photo**

**Part Number** 

013-00649-00 Metal Watch Band, SUS, Kestrel

#### **Front**

#### **Back**

Figure: 6