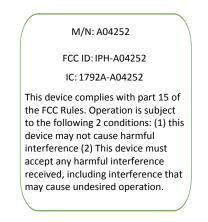

## **E-Label Information**

The following specific instructions are provided in the Quick Start Manual that ships with the device

C. The above information is programmed by Garmin in such a manner that third-parties cannot modify it.

The M/N, FCC ID, and IC numbers are also printed on the product packaging