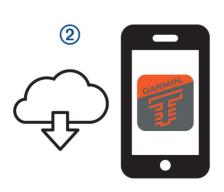

## Set Up • Configuration • Configurazione • Einrichtung • Configurar • Configurar

Live Services • Services Live • Servizi Live • Live-Dienste • Servicios en directo • Serviços Live

1 garmin.com/treadapp