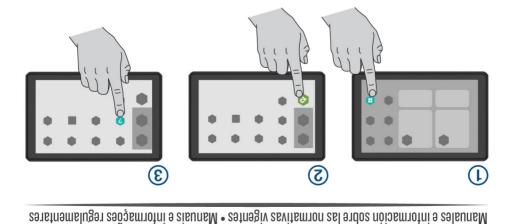

## Set Up • Configuration • Configurazione • Einrichtung • Configurar • Configurar

Live Services • Services Live • Servizi Live • Live-Dienste • Servicios en directo • Serviços Live

1 garmin.com/treadapp