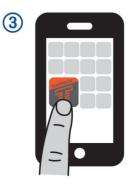

## Set Up • Configuration • Configurazione • Einrichtung • Configurar • Configurar

Live Services • Services Live • Servizi Live • Live-Dienste • Servicios en directo • Serviços Live

1 garmin.com/treadapp