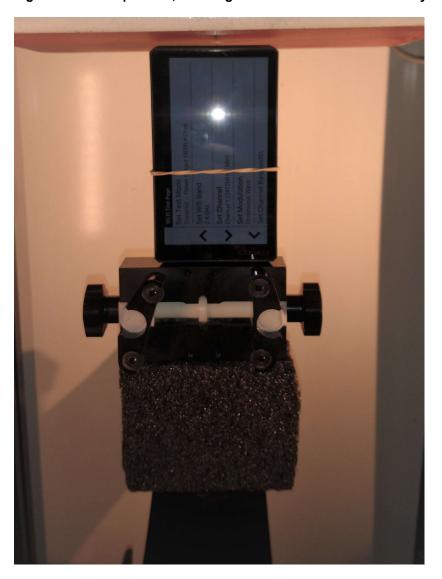

## **APPENDIX C - SETUP PHOTOS**

Figure C.1 – Setup Photo, Back Side 5mm – MFP Phantom – Body SAR

Celltech
Testing and Engineering Services Lab

Figure C.2 – Setup Photo, Front Side 5mm – MFP Phantom – Body SAR

Celltech
Testing and Engineering Services Lab

Figure C.3 – Setup Photo, Back Side -Touch – MFP Phantom – Extremity SAR

Celltech
Testing and Engineering Services Lab

Figure C.4 – Setup Photo, Front Side -Touch – MFP Phantom – Extremity SAR