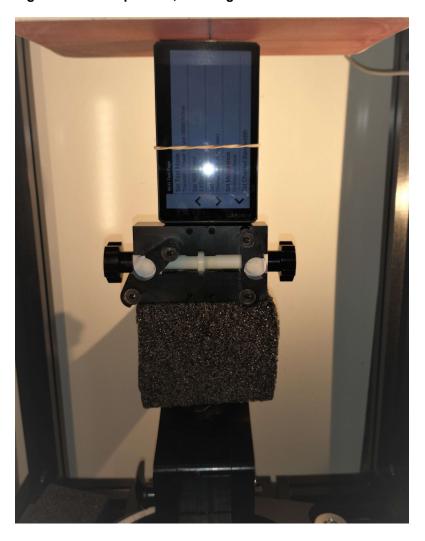

Celltech
Testing and Engineering Services Lab

Figure C.3 – Setup Photo, Back Side -Touch – MFP Phantom – Extremity SAR

Celltech
Testing and Engineering Services Lab

Figure C.4 – Setup Photo, Front Side -Touch – MFP Phantom – Extremity SAR

Figure C.5 – Setup Photo, Left Edge 5mm - MFP Phantom – Body SAR

Celltech

Figure C.6 – Setup Photo, Left Edge - Touch – MFP Phantom – Extremity SAR

45461785 R1.0

Figure C.7 – Setup Photo, Bottom Edge – 5mm – MFP Phantom – Body SAR