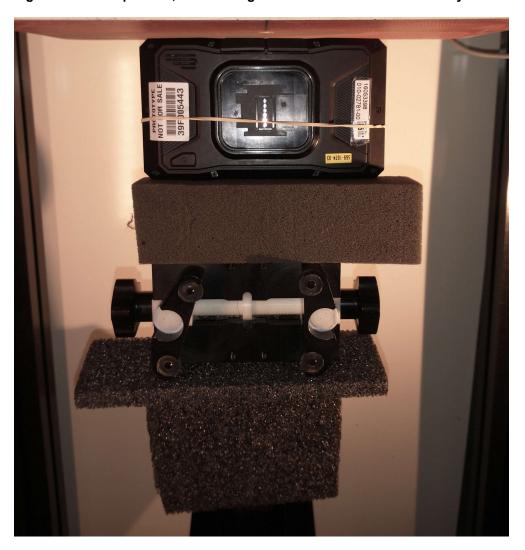

Figure C.5 – Setup Photo, Left Edge 5mm - MFP Phantom – Body SAR

Celltech

Figure C.6 – Setup Photo, Left Edge - Touch – MFP Phantom – Extremity SAR

45461785 R1.0

Figure C.7 – Setup Photo, Bottom Edge – 5mm – MFP Phantom – Body SAR

Figure C.8 – Setup Photo, Top Edge - Touch – MFP Phantom – Extremity SAR