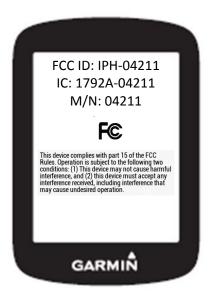

## Viewing Regulatory and Compliance Information

The label for this device is provided electronically. The e-label may provide regulatory information, such as identification numbers provided by the FCC or regional compliance markings, as well as applicable product and licensing information.

- 2 Select System > Regulatory Info.

The above M/N, FCC ID, and IC numbers can be found printed on the product packaging