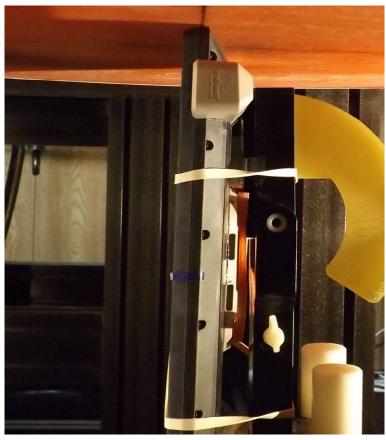

A04167 Phantom

ELI

Figure C.4 – Photo, Setup, DUT Right Edge

| Setup Photo - Body/ExtremityConfiguration |         |      |       | Separation Distance |     |
|-------------------------------------------|---------|------|-------|---------------------|-----|
| Accessories Shown                         |         |      |       | to Phantom (mm)     |     |
| Antenna                                   | Battery | Body | Audio | Antenna             | DUT |
| n/a                                       | n/a     | n/a  | n/a   | n/a                 | n/a |
| DIIT                                      |         |      |       |                     |     |

DUT
A04167
Phantom

ELI