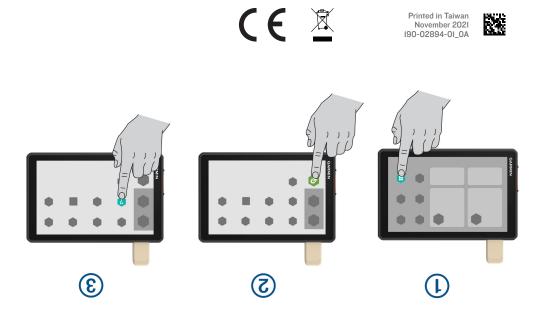

Set Up • Configuration • Configurazione • Einrichtung • Configurar • Configurar

Live Services • Services Live • Servizi Live • Live-Dienste • Servicios en directo • Serviços Live