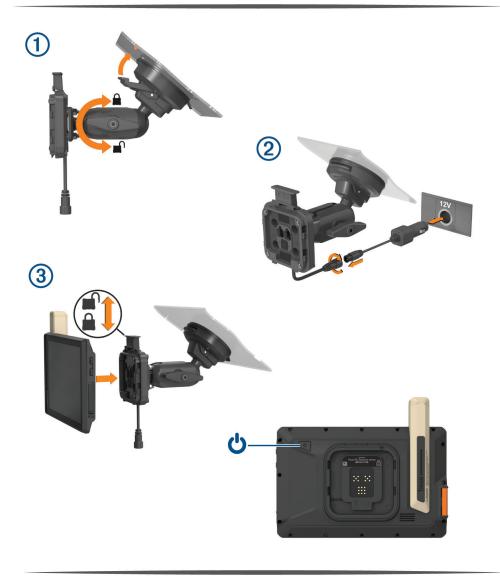

Set Up • Configuration • Configurazione • Einrichtung • Configurar • Configurar

Live Services • Services Live • Servizi Live • Live-Dienste • Servicios en directo • Serviços Live