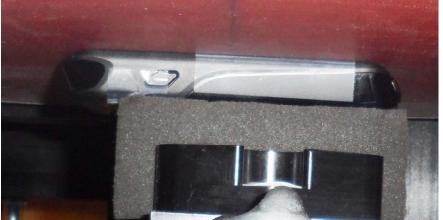

## **APPENDIX C - SETUP PHOTOS**

| Figure:                           | 1      |              |              |         |              |                        |  |
|-----------------------------------|--------|--------------|--------------|---------|--------------|------------------------|--|
| Setup Photo - BODY Configuration  |        |              |              |         |              | Separation Distance to |  |
| Setup Filoto - BODT Configuration |        |              |              |         | Phantom (mm) |                        |  |
| Plot                              | Model  | DUT Position | Battery      | Phantom | DUT          | Antenna                |  |
| B1                                | A03877 | Back Side    | (P1)Internal | ELI     | 0            | 0                      |  |