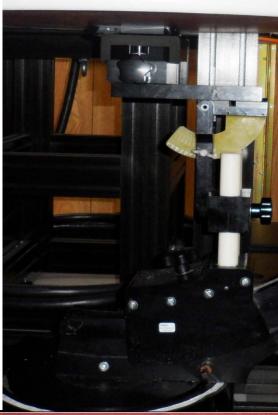

**Normal View** 

Close-Up View

45461570 R2.0 24 March 2020

| Figure:                           | 3      |              |              |         |              |                        |  |
|-----------------------------------|--------|--------------|--------------|---------|--------------|------------------------|--|
| Setup Photo - BODY Configuration  |        |              |              |         |              | Separation Distance to |  |
| Setup Photo - BOD'r Configuration |        |              |              |         | Phantom (mm) |                        |  |
| Plot                              | Model  | DUT Position | Battery      | Phantom | DUT          | Antenna                |  |
| B4                                | A03877 | Front Side   | (P2)External | ELI     | 0            | 0                      |  |