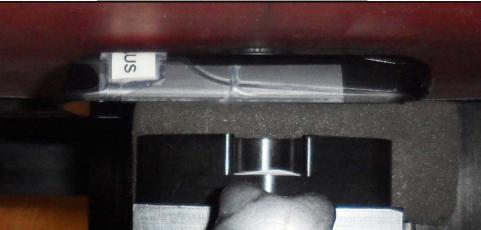

**Normal View** 

Close-Up View

| Figure:                          | 2      |              |              |         |                                     |         |
|----------------------------------|--------|--------------|--------------|---------|-------------------------------------|---------|
| Setup Photo - BODY Configuration |        |              |              |         | Separation Distance to Phantom (mm) |         |
| Plot                             | Model  | DUT Position | Battery      | Phantom | DUT                                 | Antenna |
| B2, B3                           | A03877 | Front Side   | (P1)Internal | ELI     | 0                                   | 0       |