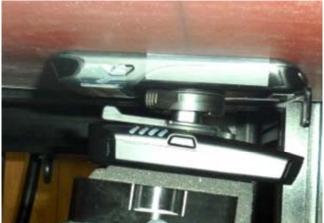

**Normal View** 

Close-Up View

| Figure:                          | 2      |              |              |         |                                     |         |
|----------------------------------|--------|--------------|--------------|---------|-------------------------------------|---------|
| Setup Photo - BODY Configuration |        |              |              |         | Separation Distance to Phantom (mm) |         |
| Plot                             | Model  | DUT Position | Battery      | Phantom | DUT                                 | Antenna |
| B2, B3                           | A03877 | Front Side   | (P1)Internal | ELI     | 0                                   | 0       |