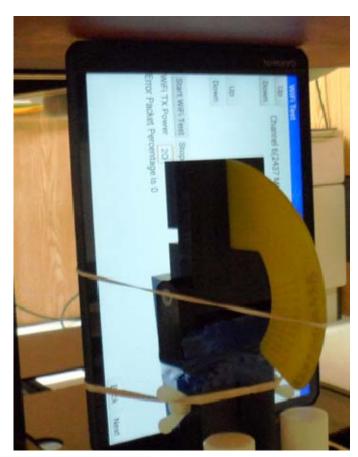

**Normal View** 

Close-Up View

45461562 R2.0

| Figure: 3                             |        |                     |         |              |                        |  |
|---------------------------------------|--------|---------------------|---------|--------------|------------------------|--|
| Sotup Photo Extremity Configuration   |        |                     |         |              | Separation Distance to |  |
| Setup Photo - Extremity Configuration |        |                     |         | Phantom (mm) |                        |  |
| Plot                                  | DUT    | <b>DUT Position</b> | Phantom | DUT          | Antenna                |  |
| B3                                    | A03866 | Top Side            | ELI     | 0            | 0                      |  |

**Normal View** 

Close-Up View