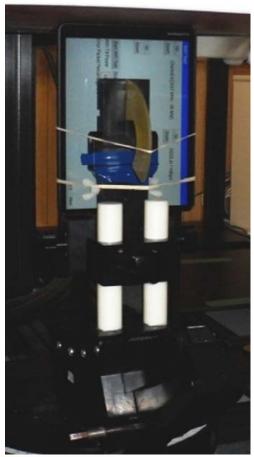

**Normal View** 

45461562 R2.0 09 April 2020

| Figure: 2                             |        |                     |         |     |                        |  |
|---------------------------------------|--------|---------------------|---------|-----|------------------------|--|
| Setup Photo - Extremity Configuration |        |                     |         |     | Separation Distance to |  |
|                                       |        |                     |         |     | Phantom (mm)           |  |
| Plot                                  | DUT    | <b>DUT Position</b> | Phantom | DUT | Antenna                |  |
| B2, B4                                | A03866 | Left Side           | ELI     | 0   | 0                      |  |

**Normal View** 

Close-Up View

45461562 R2.0

| Figure: 3                             |        |                     |         |              |                        |  |
|---------------------------------------|--------|---------------------|---------|--------------|------------------------|--|
| Sotup Photo Extremity Configuration   |        |                     |         |              | Separation Distance to |  |
| Setup Photo - Extremity Configuration |        |                     |         | Phantom (mm) |                        |  |
| Plot                                  | DUT    | <b>DUT Position</b> | Phantom | DUT          | Antenna                |  |
| B3                                    | A03866 | Top Side            | ELI     | 0            | 0                      |  |