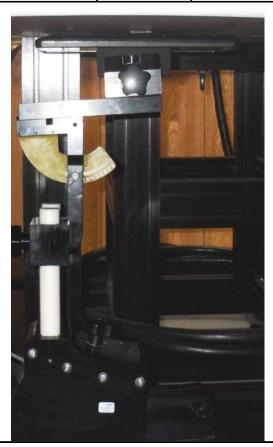

## **APPENDIX C - SETUP PHOTOS**

| Figure: 1                             |        |                     |         |                                     |         |
|---------------------------------------|--------|---------------------|---------|-------------------------------------|---------|
| Setup Photo - Extremity Configuration |        |                     |         | Separation Distance to Phantom (mm) |         |
| Plot                                  | DUT    | <b>DUT Position</b> | Phantom | DUT                                 | Antenna |
| B1                                    | A03866 | Back Side           | ELI     | 0                                   | 0       |