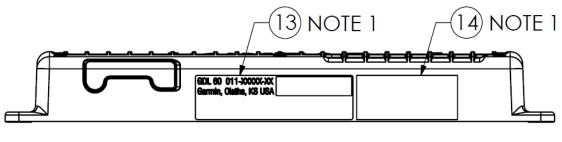

GDL 60 Label Location

REAR VIEW

- 13) TSO Label Drawing 161-05052-XX
- 14) Approval Label Drawing 161-05170-XX