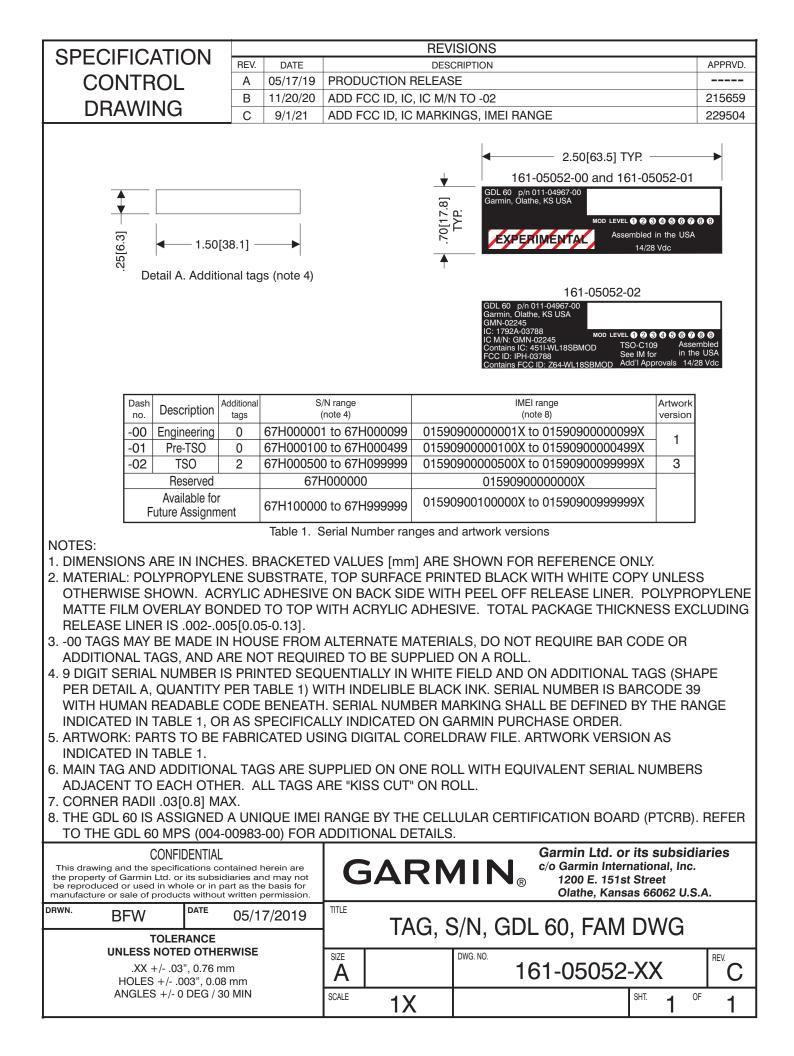

GDL 60 Label Location



REAR VIEW

- 13) TSO Label Drawing 161-05052-XX
- 14) Approval Label Drawing 161-05170-XX

## **Item Attribution Family**

| Document Review Required:   |  |
|-----------------------------|--|
| ESD Sensitive:              |  |
| Moisture Sensitive:         |  |
| Limited Shelf Life:         |  |
| Magnetic Sensitive:         |  |
| Item Notes:                 |  |
| Part Approval Requirements: |  |

## Additional Requirements:

| Compliance Requirement: | (-00) This part shall comply with Garmin Banned & Restricted Substances document 001-00211-00. |
|-------------------------|------------------------------------------------------------------------------------------------|
| RoHS Requirement:       |