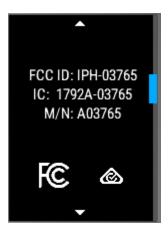

## **E-Label Description**

The following specific instructions are provided in the user's manual that is provided with the device:

## **Viewing Device Information**

You can view the unit ID, software version, regulatory information, and remaining battery power.

Enter the about page by holding right key -> Settings -> System -> About