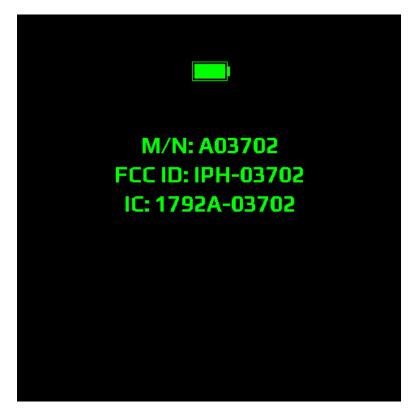

- From the settings menu, select SYSTEM.
- Select ABOUT.

The following information is displayed electronically:

The above M/N, FCC ID, and IC ID can also be found printed on the product packaging.