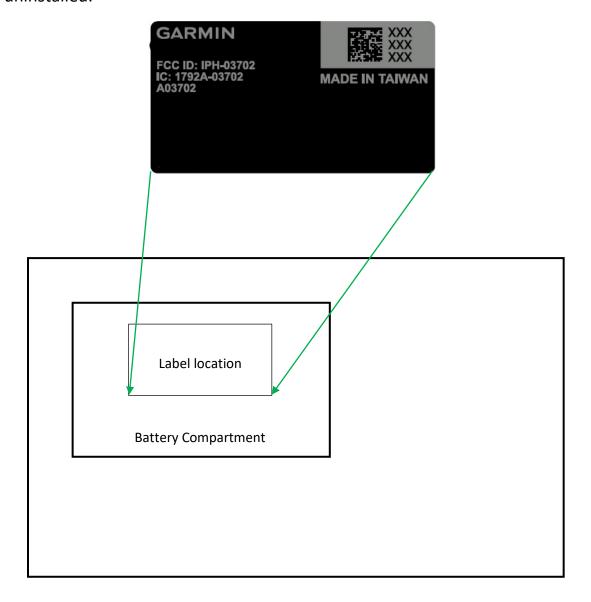

## Label and E-Label Information

The following label is affixed on the inside of the battery compartment, with the provided batteries uninstalled:

The following specific instructions are provided in the Quick Start Manual that ships with the device: