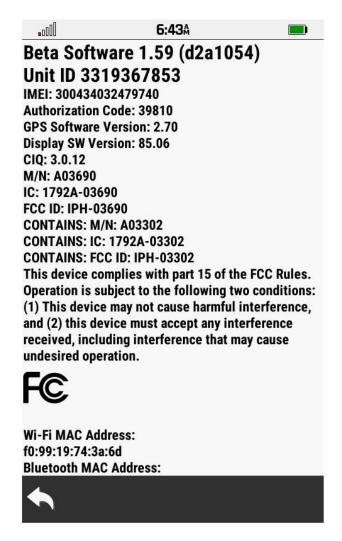

## **Device Information**

Viewing Regulatory and Compliance information.

- 1 Go to Setup
- 2 Select About

## <u>A03690 E-Label</u>

The above M/N, FCC ID, and IC numbers are installed in the factory and are unalterable. This information can also be found printed on the product packaging.