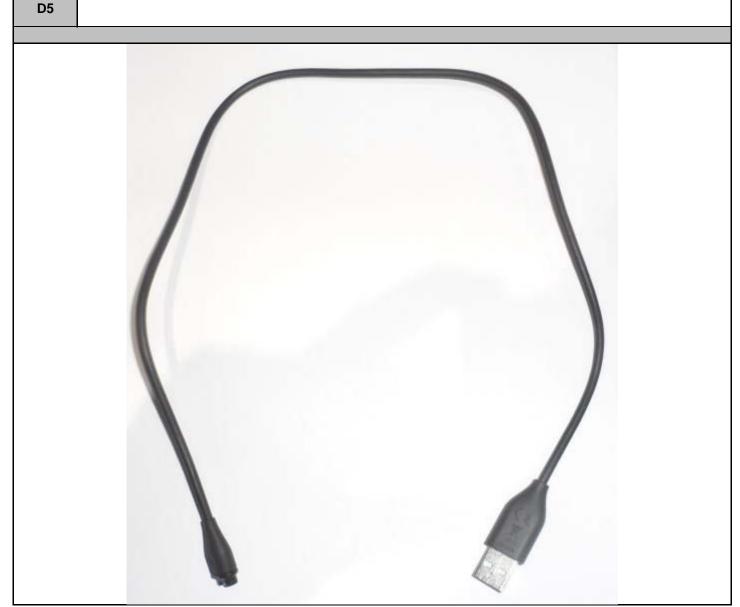

|
| 0          |        | The state of the s |



45461512 R3.0

14 August 2019



Figure

D2

## A03645 with Accessory B1 (P/N: 011-04878-0X)







Test Report S/N: Test Report Issue Date:

45461512 R3.0

14 August 2019

Figure

D3

A03645 with Accessory B2 (P/N: 011-04878-1X)

## **Front**



## **Back**





45461512 R3.0

14 August 2019



**Figure** 

D4

AC Adapter (P/N: 362-00087-00)





45461512 R3.0 14 August 2019



Figure

**USB Charging Cable (P/N: 320-01069-20)**