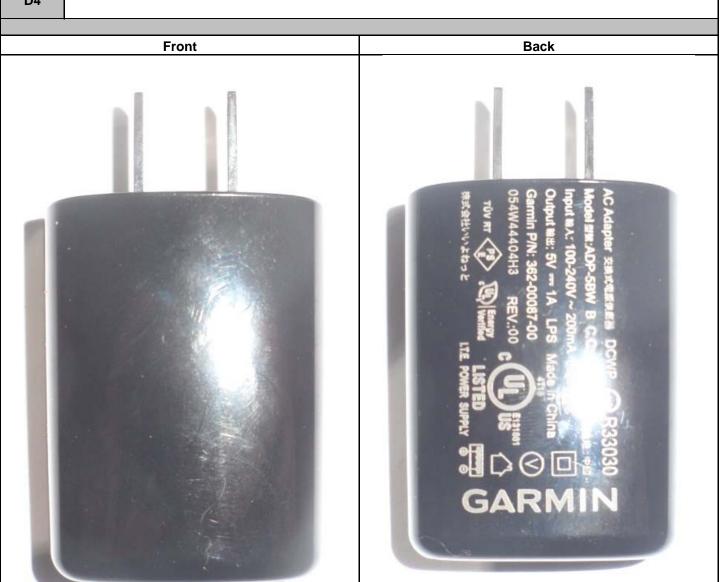

## **Back**

45461512 R3.0

14 August 2019

**Figure** 

D4

AC Adapter (P/N: 362-00087-00)

45461512 R3.0 14 August 2019

Figure