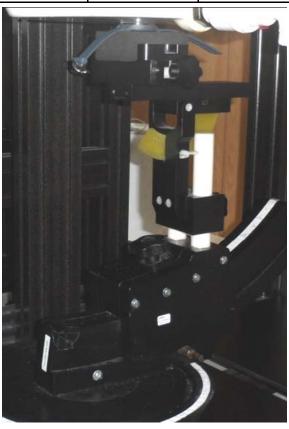

## **APPENDIX C - SETUP PHOTOS**

| Figure: 1                        |              |           |         |                                     |         |
|----------------------------------|--------------|-----------|---------|-------------------------------------|---------|
| Setup Photo - BODY Configuration |              |           |         | Separation Distance to Phantom (mm) |         |
| Plot                             | DUT Position | Accessory | Phantom | DUT                                 | Antenna |
| B1, B4                           | Back Side    | B1        | SAM     | 0                                   | 0       |