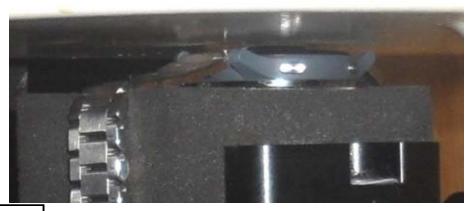

## **Normal View**

Close-Up View

45461512 R3.0 14 August 2019

| Figure: 2                        |              |           |         |     |                                     |  |
|----------------------------------|--------------|-----------|---------|-----|-------------------------------------|--|
| Setup Photo - BODY Configuration |              |           |         |     | Separation Distance to Phantom (mm) |  |
| Plot                             | DUT Position | Accessory | Phantom | DUT | Antenna                             |  |
| B2                               | Back Side    | B2        | SAM     | 0   | 0                                   |  |