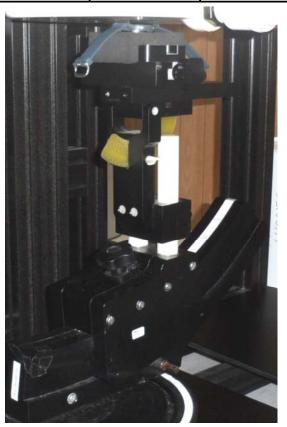

## **APPENDIX C - SETUP PHOTOS**

| Figure: 1                        |              |           |         |                                     |         |
|----------------------------------|--------------|-----------|---------|-------------------------------------|---------|
| Setup Photo - BODY Configuration |              |           |         | Separation Distance to Phantom (mm) |         |
| Plot                             | DUT Position | Accessory | Phantom | DUT                                 | Antenna |
| B1, B4                           | Back Side    | B1        | SAM     | 0                                   | 0       |