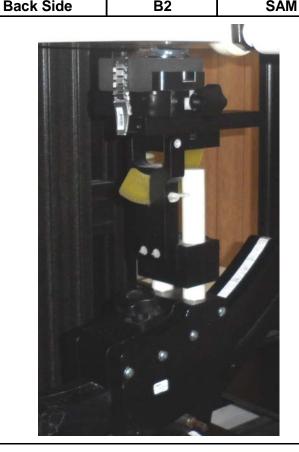

## **Normal View**

Close-Up View

45461512 R3.0 14 August 2019

| Figure: 2                        |              |           |         |     |                                     |  |
|----------------------------------|--------------|-----------|---------|-----|-------------------------------------|--|
| Setup Photo - BODY Configuration |              |           |         |     | Separation Distance to Phantom (mm) |  |
| Plot                             | DUT Position | Accessory | Phantom | DUT | Antenna                             |  |
| B2                               | Back Side    | B2        | SAM     | 0   | 0                                   |  |