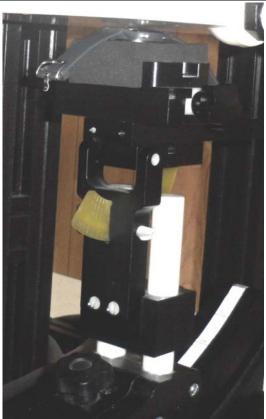

## **Normal View**

Close-Up View

45461501 R2.0 15 July 2019

| Figure: 2                        |              |           |         |                                     |         |
|----------------------------------|--------------|-----------|---------|-------------------------------------|---------|
| Setup Photo - BODY Configuration |              |           |         | Separation Distance to Phantom (mm) |         |
| Plot                             | DUT Position | Accessory | Phantom | DUT                                 | Antenna |
| B2                               | Back Side    | B2        | SAM     | 0                                   | 0       |

## Normal View

Close-Up View

45461501 R2.0 15 July 2019

Celltech
Testing and Engineering Services Lab

| Figure: 3                        |              |           |         |     |                                     |  |
|----------------------------------|--------------|-----------|---------|-----|-------------------------------------|--|
| Setup Photo - BODY Configuration |              |           |         |     | Separation Distance to Phantom (mm) |  |
| Plot                             | DUT Position | Accessory | Phantom | DUT | Antenna                             |  |
| B3, B5                           | Front Side   | B1        | ELI     | 0   | 0                                   |  |