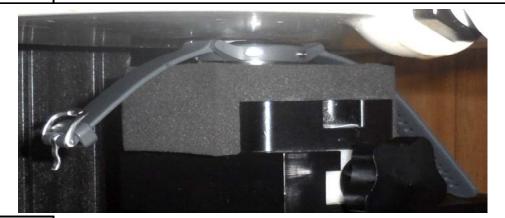

## Normal View

Close-Up View

45461501 R2.0 15 July 2019

Celltech
Testing and Engineering Services Lab

| Figure: 3                        |              |           |         |     |                                     |  |
|----------------------------------|--------------|-----------|---------|-----|-------------------------------------|--|
| Setup Photo - BODY Configuration |              |           |         |     | Separation Distance to Phantom (mm) |  |
| Plot                             | DUT Position | Accessory | Phantom | DUT | Antenna                             |  |
| B3, B5                           | Front Side   | B1        | ELI     | 0   | 0                                   |  |

## Normal View

Close-Up View