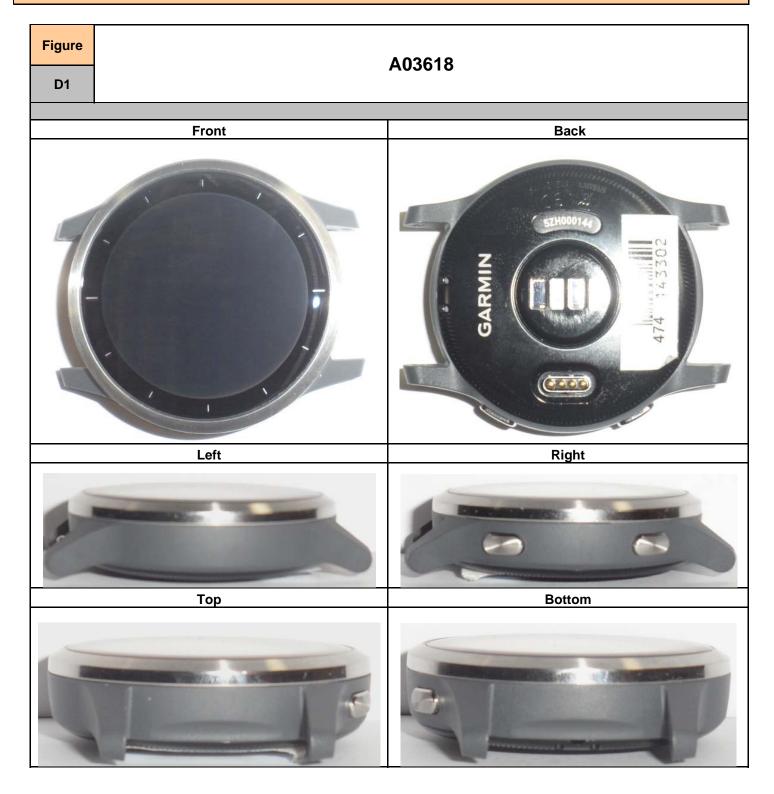

## **APPENDIX D – DUT AND ACCESSORY PHOTOS**

| Figure | AC Adapter (P/N: 362-00087-00) |                                                                                                                                                                                                                                                                                                                                                                                                                                                                                                                                                                                                                                                                                                                                                                                                                                                                                                                                                                                                                                                                                                                                                                                                                                                                                                                                                                |
|--------|--------------------------------|----------------------------------------------------------------------------------------------------------------------------------------------------------------------------------------------------------------------------------------------------------------------------------------------------------------------------------------------------------------------------------------------------------------------------------------------------------------------------------------------------------------------------------------------------------------------------------------------------------------------------------------------------------------------------------------------------------------------------------------------------------------------------------------------------------------------------------------------------------------------------------------------------------------------------------------------------------------------------------------------------------------------------------------------------------------------------------------------------------------------------------------------------------------------------------------------------------------------------------------------------------------------------------------------------------------------------------------------------------------|
| D4     |                                |                                                                                                                                                                                                                                                                                                                                                                                                                                                                                                                                                                                                                                                                                                                                                                                                                                                                                                                                                                                                                                                                                                                                                                                                                                                                                                                                                                |
|        | Front                          | Back                                                                                                                                                                                                                                                                                                                                                                                                                                                                                                                                                                                                                                                                                                                                                                                                                                                                                                                                                                                                                                                                                                                                                                                                                                                                                                                                                           |
|        |                                | ACAdapter ZERVERARE DCVP PS2000<br>Model BBB: ADP-SBW B. C.<br>Input BB: 100-240V ~ 200MA<br>Duput BB: SV1 A. LPS<br>Gamin PN: 392-00087-00<br>DS4W44404H3 REV.:00<br>DV W<br>DV W W<br>DV W<br>DV W<br>DV W<br>DV W<br>DV W<br>DV W W W W W W W W W W W W W W W W W W W |