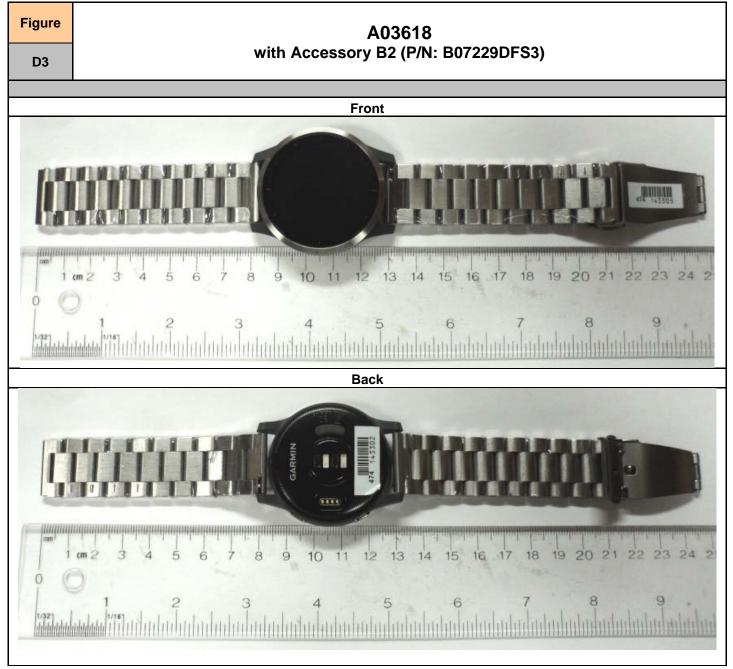

## **APPENDIX D – DUT AND ACCESSORY PHOTOS**

| Figure | AC Adapter (P/N: 362-00087-00) |                                                                                                                                                                                                                                                                                                                                                                                                                                                                                                                                                                                                                                                                                                                                                                                                                                                                                                                                                                                                                                                                                                                                                                                                                                                                                                                                                                |
|--------|--------------------------------|----------------------------------------------------------------------------------------------------------------------------------------------------------------------------------------------------------------------------------------------------------------------------------------------------------------------------------------------------------------------------------------------------------------------------------------------------------------------------------------------------------------------------------------------------------------------------------------------------------------------------------------------------------------------------------------------------------------------------------------------------------------------------------------------------------------------------------------------------------------------------------------------------------------------------------------------------------------------------------------------------------------------------------------------------------------------------------------------------------------------------------------------------------------------------------------------------------------------------------------------------------------------------------------------------------------------------------------------------------------|
| D4     |                                |                                                                                                                                                                                                                                                                                                                                                                                                                                                                                                                                                                                                                                                                                                                                                                                                                                                                                                                                                                                                                                                                                                                                                                                                                                                                                                                                                                |
|        | Front                          | Back                                                                                                                                                                                                                                                                                                                                                                                                                                                                                                                                                                                                                                                                                                                                                                                                                                                                                                                                                                                                                                                                                                                                                                                                                                                                                                                                                           |
|        |                                | ACAdapter ZERVERARE DCVP PS2000<br>Model BBB: ADP-SBW B. C.<br>Input BB: 100-240V ~ 200MA<br>Duput BB: SV1 A. LPS<br>Gamin PN: 392-00087-00<br>DS4W44404H3 REV.:00<br>DV W<br>DV W W<br>DV W<br>DV W<br>DV W<br>DV W<br>DV W<br>DV W W W W W W W W W W W W W W W W W W W |