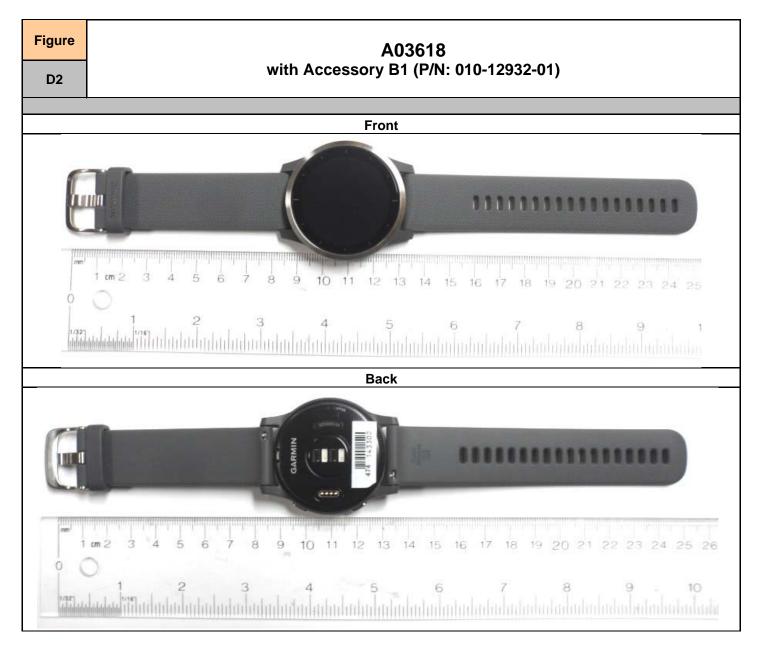

## **APPENDIX D – DUT AND ACCESSORY PHOTOS**

| Figure | AC Adapter (P/N: 362-00087-00) |                                                                                                                                                                                                                                                                                                                                                                                                                                                                                                                                                                                                                                                                                                                                                                                                                                                                                                                                                                                                                                                                                                                                                                                                                                                                                                                                                                |
|--------|--------------------------------|----------------------------------------------------------------------------------------------------------------------------------------------------------------------------------------------------------------------------------------------------------------------------------------------------------------------------------------------------------------------------------------------------------------------------------------------------------------------------------------------------------------------------------------------------------------------------------------------------------------------------------------------------------------------------------------------------------------------------------------------------------------------------------------------------------------------------------------------------------------------------------------------------------------------------------------------------------------------------------------------------------------------------------------------------------------------------------------------------------------------------------------------------------------------------------------------------------------------------------------------------------------------------------------------------------------------------------------------------------------|
| D4     |                                |                                                                                                                                                                                                                                                                                                                                                                                                                                                                                                                                                                                                                                                                                                                                                                                                                                                                                                                                                                                                                                                                                                                                                                                                                                                                                                                                                                |
|        | Front                          | Back                                                                                                                                                                                                                                                                                                                                                                                                                                                                                                                                                                                                                                                                                                                                                                                                                                                                                                                                                                                                                                                                                                                                                                                                                                                                                                                                                           |
|        |                                | ACAdapter ZERVERARE DCVP PS2000<br>Model BBB: ADP-SBW B. C.<br>Input BB: 100-240V ~ 200MA<br>Duput BB: SV1 A. LPS<br>Gamin PN: 392-00087-00<br>DS4W44404H3 REV.:00<br>DV W<br>DV W W<br>DV W<br>DV W<br>DV W<br>DV W<br>DV W<br>DV W W W W W W W W W W W W W W W W W W W |