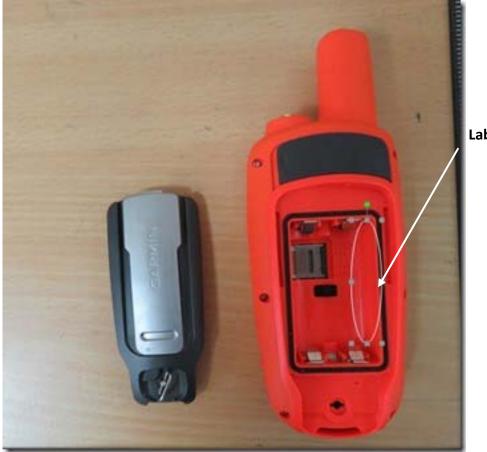

n                     |
| Rev:                                       | A IR#102997                    |
| Item Attribution: 167                      | 07, 2018/06/05                 |
| Document Review Required:                  |                                |
| Item Notes:                                |                                |
| ESD Sensitive:                             |                                |
| Moisture Sensitive:                        |                                |
| Limited Shelf Life:<br>Magnetic Sensitive: |                                |
| wagnetic Sensitive.                        |                                |
| <b>G</b> <u>167</u>                        | 07, 2018/06/00                 |

Spec Item Attribution Report 1 of 1 16707, 2018/06/05



Label location