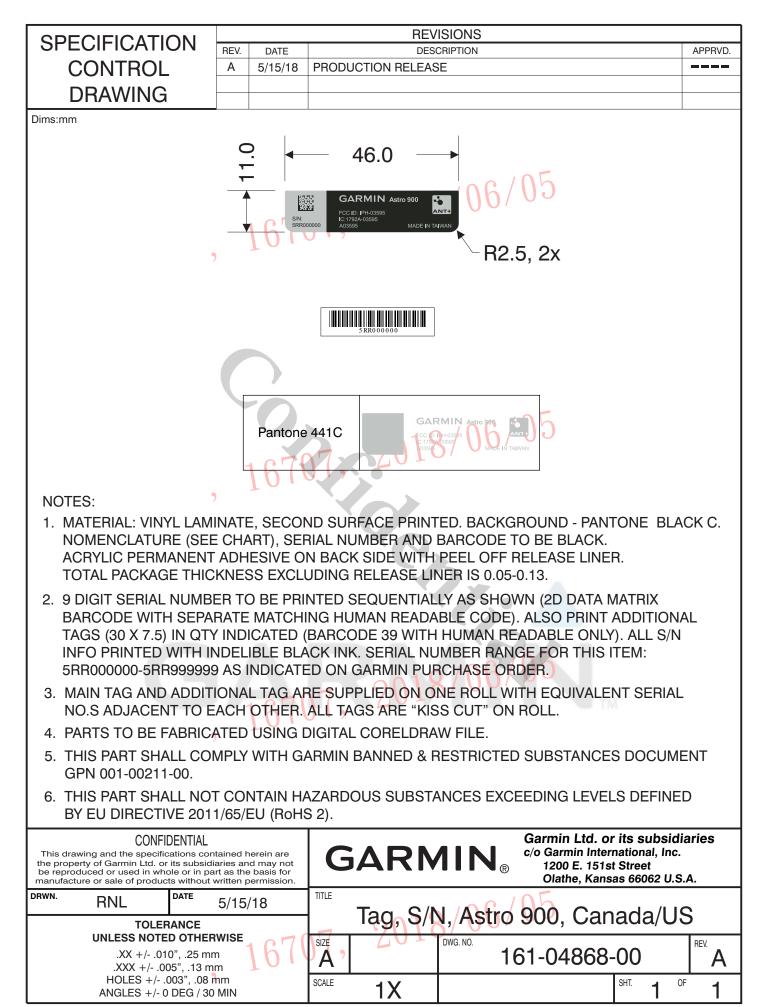

## **Part Information**

| GPN:                                       | 161-04868-00                   |
|--------------------------------------------|--------------------------------|
| Description:                               | Tag, S/N, Astro 900, Canada/US |
| Part Type:                                 | Label                          |
| Lifecycle Phase:                           | Production                     |
| Rev:                                       | A IR#102997                    |
| Item Attribution: 167                      | 07, 2018/06/05                 |
| Document Review Required:                  |                                |
| Item Notes:                                |                                |
| ESD Sensitive:                             |                                |
| Moisture Sensitive:                        |                                |
| Limited Shelf Life:<br>Magnetic Sensitive: |                                |
| wagnetic Sensitive.                        |                                |
| <b>G</b> <u>167</u>                        | 07, 2018/06/00                 |