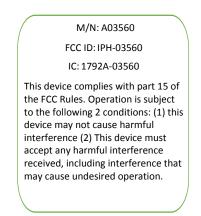

## **E-Label Information**

The following specific instructions are provided in the Quick Start Manual that ships with the device

The above information is programmed by Garmin in such a manner that third-parties cannot modify it.

The M/N, FCC ID, and IC numbers are also printed on the product packaging