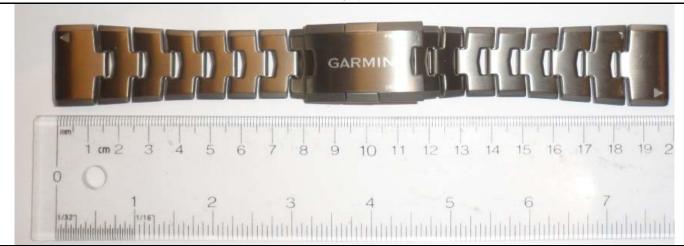

|



45461507 R1.0

21 May 2019



**Figure** 

D2

# A03560 with Accessory B1 (P/N: 010-12517-00)

### **Front**



#### **Back**





Test Report S/N: Test Report Issue Date: 45461507 R1.0 21 May 2019

Figure

D3

# A03560 with Accessory B2 (P/N:010-12864-08)

### **Front**



## Back





45461507 R1.0 21 May 2019



Front

AC Adapter (P/N: 362-00087-00)

AC ADAPTER (P/N: 362-00



45461507 R1.0 21 May 2019