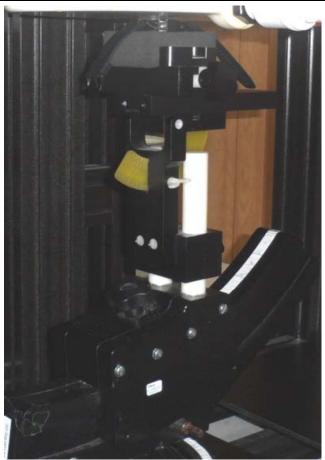

**Normal View** 

Close-Up View

45461508 R1.0 22 May 2019

| Figure: 2                        |              |           |         |     |                                     |  |
|----------------------------------|--------------|-----------|---------|-----|-------------------------------------|--|
| Setup Photo - BODY Configuration |              |           |         |     | Separation Distance to Phantom (mm) |  |
| Plot                             | DUT Position | Accessory | Phantom | DUT | Antenna                             |  |
| B2                               | Back         | B2        | SAM     | 0   | 0                                   |  |

## **Normal View**

Close-Up View

45461508 R1.0 22 May 2019

| Figure: 3                        |              |           |         |     |                        |  |
|----------------------------------|--------------|-----------|---------|-----|------------------------|--|
| Setup Photo - BODY Configuration |              |           |         |     | Separation Distance to |  |
|                                  |              |           |         |     | Phantom (mm)           |  |
| Plot                             | DUT Position | Accessory | Phantom | DUT | Antenna                |  |
| B3,B4                            | Front        | B2        | SAM     | 0   | 0                      |  |