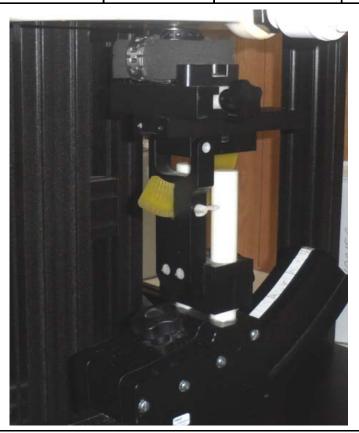

## **Normal View**

Close-Up View

45461508 R1.0 22 May 2019

| Figure: 3                        |              |           |         |     |                        |  |
|----------------------------------|--------------|-----------|---------|-----|------------------------|--|
| Setup Photo - BODY Configuration |              |           |         |     | Separation Distance to |  |
|                                  |              |           |         |     | Phantom (mm)           |  |
| Plot                             | DUT Position | Accessory | Phantom | DUT | Antenna                |  |
| B3,B4                            | Front        | B2        | SAM     | 0   | 0                      |  |

## Normal View

Close-Up View