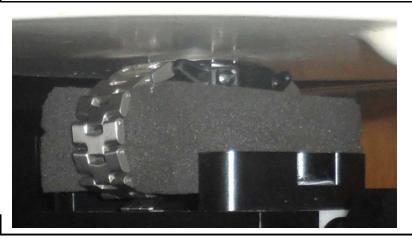

**Normal View** 

Close-Up View

45461508 R1.0 22 May 2019

| Figure: 2                        |              |           |         |     |                                     |  |
|----------------------------------|--------------|-----------|---------|-----|-------------------------------------|--|
| Setup Photo - BODY Configuration |              |           |         |     | Separation Distance to Phantom (mm) |  |
| Plot                             | DUT Position | Accessory | Phantom | DUT | Antenna                             |  |
| B2                               | Back         | B2        | SAM     | 0   | 0                                   |  |

## **Normal View**

Close-Up View

45461508 R1.0 22 May 2019

| Figure: 3                        |              |           |         |     |                        |  |
|----------------------------------|--------------|-----------|---------|-----|------------------------|--|
| Setup Photo - BODY Configuration |              |           |         |     | Separation Distance to |  |
|                                  |              |           |         |     | Phantom (mm)           |  |
| Plot                             | DUT Position | Accessory | Phantom | DUT | Antenna                |  |
| B3,B4                            | Front        | B2        | SAM     | 0   | 0                      |  |