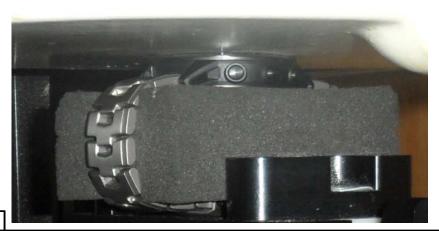

| SAM     | 0   | 0                                   |  |



## **Normal View**



Close-Up View



45461508 R1.0 22 May 2019



| Figure: 3                        |              |           |         |     |                        |  |
|----------------------------------|--------------|-----------|---------|-----|------------------------|--|
| Setup Photo - BODY Configuration |              |           |         |     | Separation Distance to |  |
|                                  |              |           |         |     | Phantom (mm)           |  |
| Plot                             | DUT Position | Accessory | Phantom | DUT | Antenna                |  |
| B3,B4                            | Front        | B2        | SAM     | 0   | 0                      |  |



## Normal View



Close-Up View