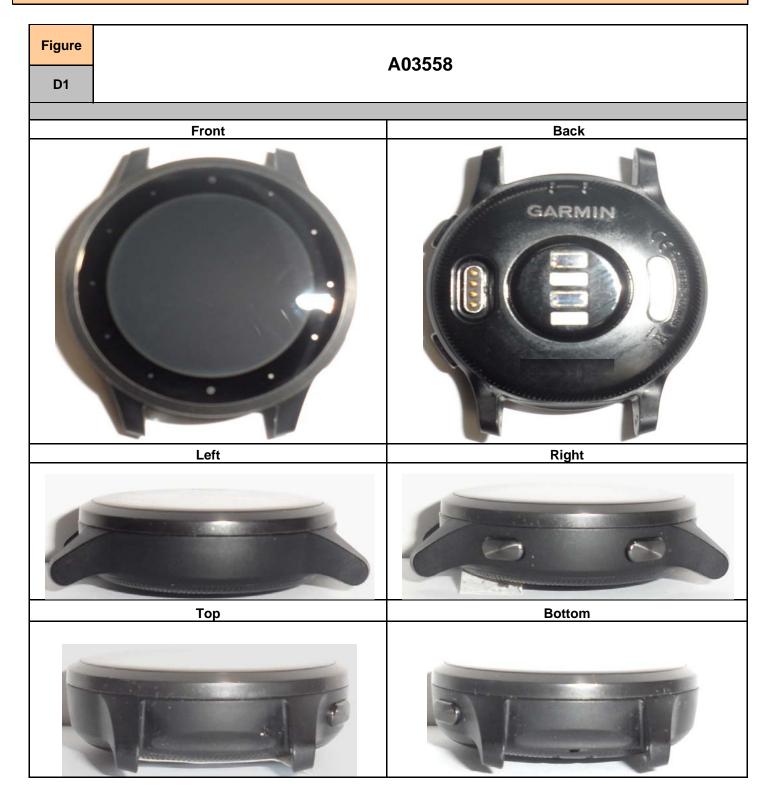

## **APPENDIX D – DUT AND ACCESSORY PHOTOS**













| Figure | AC Adapter (P/N: 362-00087-00) |