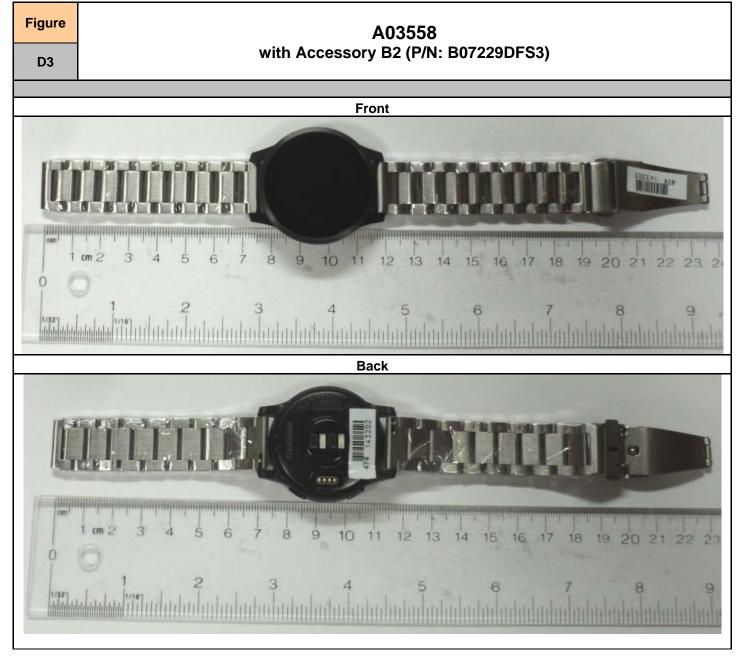

## **APPENDIX D – DUT AND ACCESSORY PHOTOS**













| Figure | AC Adapter (P/N: 362-00087-00) |