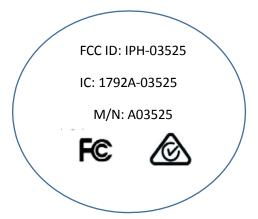

## Viewing E-label Regulatory and Compliance Information

The label for this device is provided electronically. The e-label may provide regulatory information, such as identification numbers provided by the FCC or regional compliance markings, as well as applicable product and licensing information.

- 1 Hold **=**.
- 2 From the settings menu, select About.

The above M/N, FCC ID, and IC numbers can be found printed on the product packaging