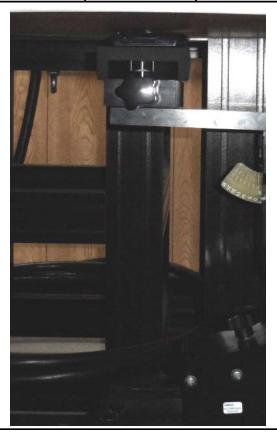

## **Normal View**

45461477 R2.0 21 February 2019

| Figure:                          | 2      |              |          |         |              |             |
|----------------------------------|--------|--------------|----------|---------|--------------|-------------|
| Separation Distance              |        |              |          |         |              | Distance to |
| Setup Photo - BODY Configuration |        |              |          |         | Phantom (mm) |             |
| Plot                             | Model  | DUT Position | Battery  | Phantom | DUT          | Antenna     |
| B2, B3, B4                       | A03485 | Front Side   | Internal | ELI     | 0            | 0           |