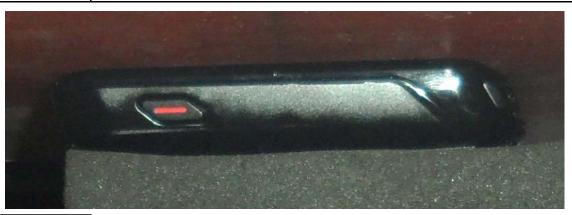

## **Normal View**

45461477 R2.0 21 February 2019

| Figure:                          | 3      |              |          |         |              |                        |  |
|----------------------------------|--------|--------------|----------|---------|--------------|------------------------|--|
| Satur Photo PODY Configuration   |        |              |          |         |              | Separation Distance to |  |
| Setup Photo - BODY Configuration |        |              |          |         | Phantom (mm) |                        |  |
| Plot                             | Model  | DUT Position | Battery  | Phantom | DUT          | Antenna                |  |
| B5,B6                            | AA3485 | Front Side   | Internal | ELI     | 0            | 0                      |  |