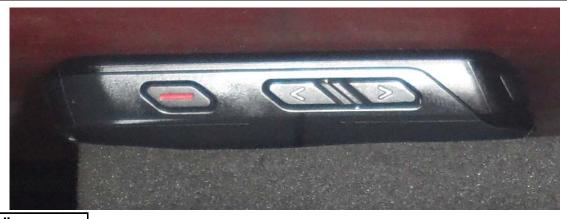

## **APPENDIX C - SETUP PHOTOS**

| Figure:                          | 1      |              |          |         |                                     |         |
|----------------------------------|--------|--------------|----------|---------|-------------------------------------|---------|
| Setup Photo - BODY Configuration |        |              |          |         | Separation Distance to Phantom (mm) |         |
| Plot                             | Model  | DUT Position | Battery  | Phantom | DUT                                 | Antenna |
| B1                               | A03485 | Back Side    | Internal | ELI     | 0                                   | 0       |