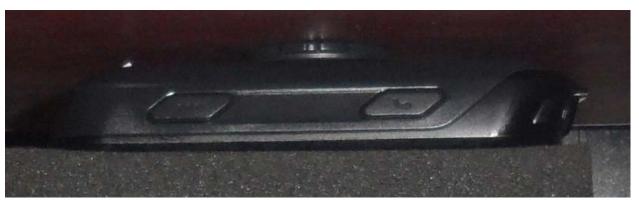

## **Normal View**

45461477 R2.0 21 February 2019

| Figure:                          | 3      |              |          |         |              |                        |  |
|----------------------------------|--------|--------------|----------|---------|--------------|------------------------|--|
| Satur Photo PODY Configuration   |        |              |          |         |              | Separation Distance to |  |
| Setup Photo - BODY Configuration |        |              |          |         | Phantom (mm) |                        |  |
| Plot                             | Model  | DUT Position | Battery  | Phantom | DUT          | Antenna                |  |
| B5,B6                            | AA3485 | Front Side   | Internal | ELI     | 0            | 0                      |  |