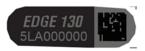

## **E-Label Information**

The following specific instructions are provided in the Quick Start Manual that ships with the device

Label viewing directions are found in the user manual (outlined here for reference) and available on line at <u>www.garmin.com</u>

## Getting the Owner's Manual

The owner's manual includes instructions for using device features and accessing regulatory information

## Go to www.garmin.com/manuals/Edge 130

The following are the specific instructions provided in the owner's manual that is provided at www.garmin.com/manuals:

## **Viewing Regulatory and Device Information**

- 1 From the setting, select About.
- 2 Select **Down** until regulatory information appears



The above M/N, FCC ID, and IC numbers can be found printed on the product packaging



PMN/Serial No. label is affixed to the back of the unit as shown above.