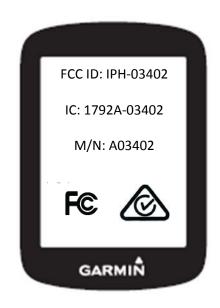

## **Viewing Regulatory and Device Information**

- 1 From the setting, select About.
- 2 Select **Down** until regulatory information appears

The above M/N, FCC ID, and IC numbers can be found printed on the product packaging