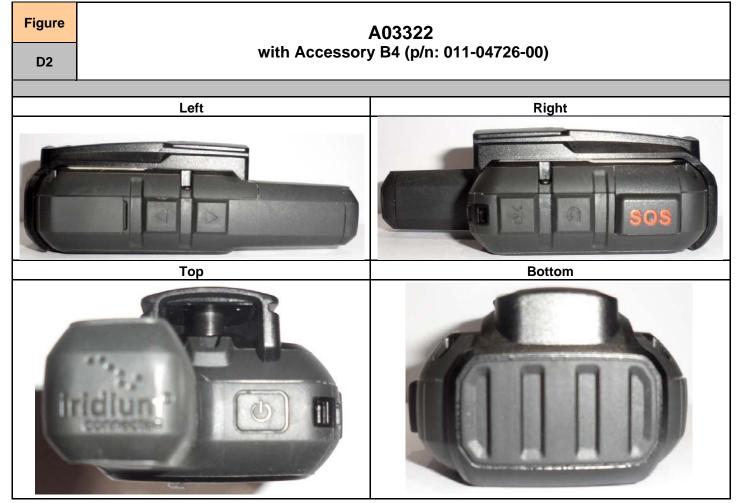

## **APPENDIX D – DUT AND ACCESSORY PHOTOS**

| Figure                 | Accessory B2 (P/N: 011-01750-20) |  |
|------------------------|----------------------------------|--|
| D4                     |                                  |  |
| Front                  |                                  |  |
| C-CI-TADA<br>Att-13960 |                                  |  |
| Back                   |                                  |  |
|                        | I BURN HAR BURN                  |  |