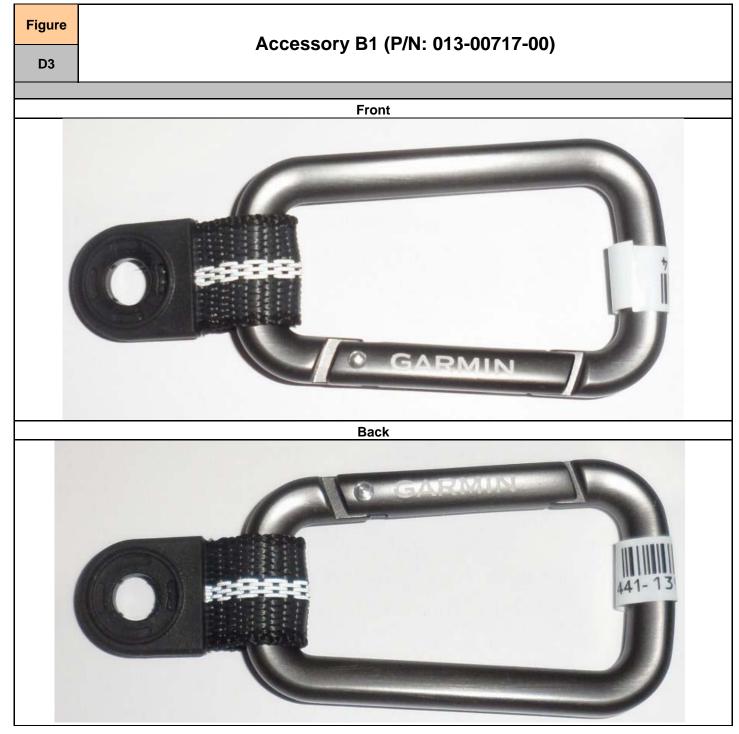

## **APPENDIX D – DUT AND ACCESSORY PHOTOS**

| Figure                 | Accessory B2 (P/N: 011-01750-20) |  |
|------------------------|----------------------------------|--|
| D4                     |                                  |  |
| Front                  |                                  |  |
| C-CI-TADA<br>Att-13960 |                                  |  |
| Back                   |                                  |  |
|                        | I BURN HAR BURN                  |  |