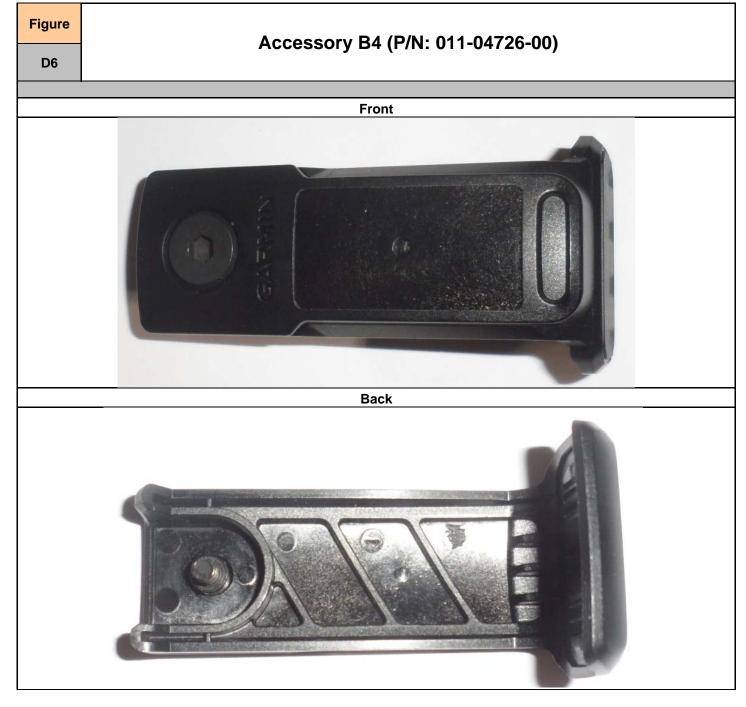

## **APPENDIX D – DUT AND ACCESSORY PHOTOS**

| Figure                 | Accessory B2 (P/N: 011-01750-20) |  |
|------------------------|----------------------------------|--|
| D4                     |                                  |  |
| Front                  |                                  |  |
| C-CI-TADA<br>Att-13960 |                                  |  |
| Back                   |                                  |  |
|                        | I BURN HAR BURN                  |  |