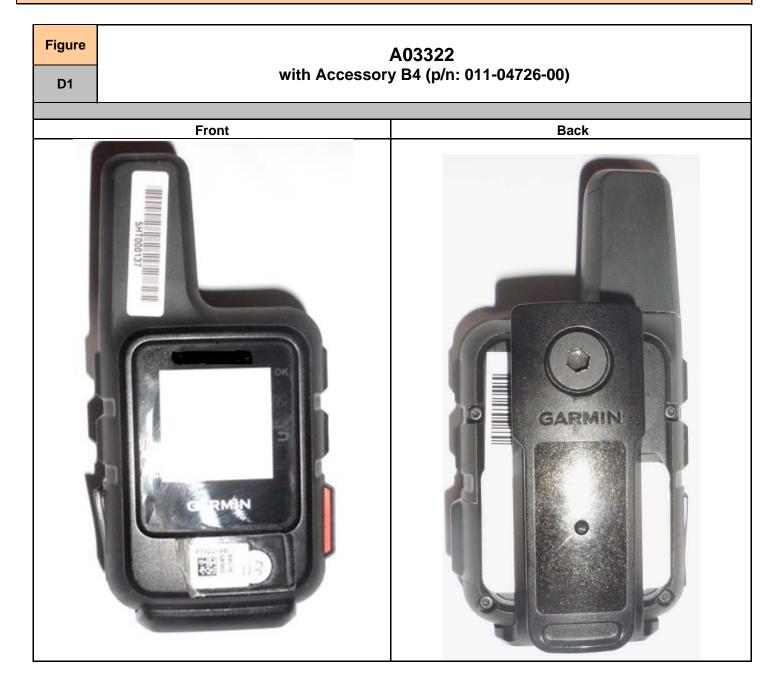

## **APPENDIX D – DUT AND ACCESSORY PHOTOS**

| Figure                 | Accessory B2 (P/N: 011-01750-20) |  |
|------------------------|----------------------------------|--|
| D4                     |                                  |  |
| Front                  |                                  |  |
| C-CI-TADA<br>Att-13960 |                                  |  |
| Back                   |                                  |  |
|                        | I BURN HAR BURN                  |  |