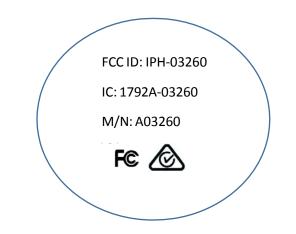

## **Viewing Device Information**

You can view the unit ID, software information, and regulatory information.

- 1 From the menu page, select SETUP > ABOUT FORETREX.
- 2 Select ∨.

The above M/N, FCC ID, and IC numbers can be found printed on the product packaging