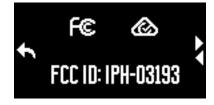

From the "about" page, perform the following steps:

Step #1: Swipe from right to left twice

The following information will be displayed:

Step #2: Swipe from right to left again

The following information will be displayed: