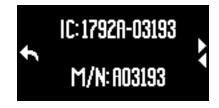

From the "about" page, perform the following steps:

Step #1: Swipe from right to left twice

The following information will be displayed:

Step #2: Swipe from right to left again

The following information will be displayed: