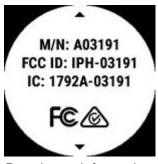

## Viewing Device Information

You can view device information, such as the unit ID, software version, regulatory information, and license agreement.

- 1 Hold MENU.
- 2 Select Settings > About.

## Viewing Regulatory and Compliance Information

- 1 Hold MENU.
- 2 Select Settings > About.
- 3 Select DOWN until regulatory information appears.

Regulatory information