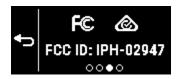

## **Viewing Device Information**

You can view the unit ID, software version, regulatory information, and remaining battery power.

- Press the device key to view the menu.
- 2 Select 6.

From the "info" page, perform the following steps:

Step #1: Swipe right once to view the following page:

Step #2: Swipe right once a second time to view the following page: