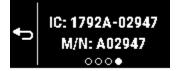

## **Viewing Device Information**

You can view the unit ID, software version, regulatory information, and remaining battery power.

- Press the device key to view the menu.
- 2 Select 6.

From the "info" page, perform the following steps:

Step #1: Swipe right once to view the following page:

Step #2: Swipe right once a second time to view the following page: