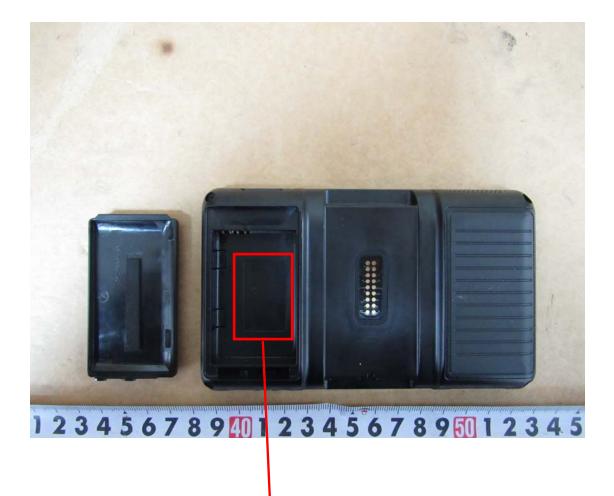

Re: FCC ID: IPH-02865 application FCC ID label location

To whom it may concern:

Regarding FCC ID label placement for this application, Garmin wishes to place the label inside the battery compartment due to size, aesthetics, and durability. The equipment is sold without the battery installed offering the end user exposure to the label before operation. This location will offer and ensure the end user opportunity to view the label before operation. The identifier label will be readily viewable each time the battery is removed or replaced. This location will help ensure the longevity of the label as this equipment may be in service in harsh environments.