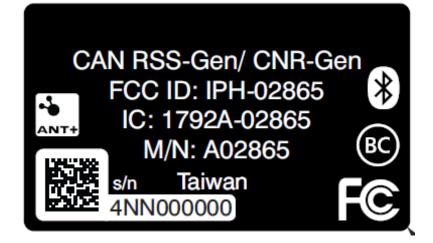

Re: FCC ID: IPH-02865 application FCC ID label location

To whom it may concern:

Regarding FCC ID label placement for this application, Garmin wishes to place the label inside the battery compartment due to size, aesthetics, and durability. The equipment is sold without the battery installed offering the end user exposure to the label before operation. This location will offer and ensure the end user opportunity to view the label before operation. The identifier label will be readily viewable each time the battery is removed or replaced. This location will help ensure the longevity of the label as this equipment may be in service in harsh environments.