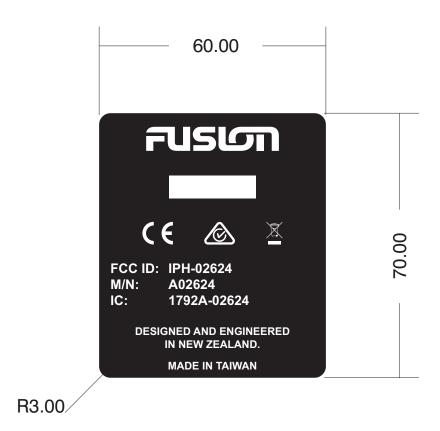

## **NOTES**

- 1. MATERIAL: VINYL LAMINATE. SECOND SURFACE PRINTED, BACKGROUND IS BLACK, WITH WHITE COPY. ACRYLIC PERMANENT ADHESIVE ON BACK SIDE WITH PEEL OFF RELEASE LINER. TOTAL PACKAGE THICKNESS EXCLUDING RELEASE LINER IS .05-.13
- 8. PARTS TO BE FABRICATED USING DIGITAL CORELDRAW FILE.
- 9. THIS PART SHALL COMPLY WITH GARMIN BANNED & RESTRICTED SUBSTANCES DOCUMENT GPN 001-00211-00.
- 10. THIS PART SHALL NOT CONTAIN HAZARDOUS SUBSTANCES EXCEEDING LEVELS DEFINED BY EU DIRECTIVE 2011/65/EU (RoHS 2).