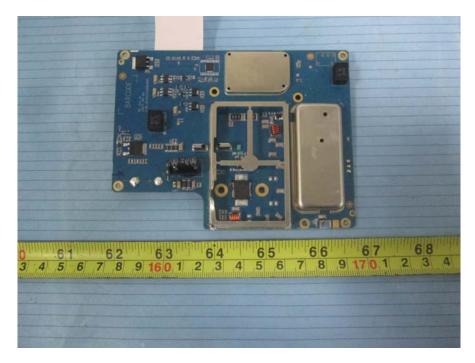

# **EXHIBIT C - EUT INTERNAL PHOTOGRAPHS**

#### EUT – Cover off View 1



#### EUT – Cover off View 2



## EUT– Cover off View 3



# EUT- Cover off View 4



#### EUT- Main Board 1 Top View



#### **EUT- Main Board 1 Bottom View**



### EUT- Main Board 2 Top View



#### EUT– Main Board 2 Bottom View



### EUT- Main Board 3 Top View



EUT- Main Board 3 Top Shielding off View



#### EUT- Main Board 3 Bottom View



EUT- Main Board 3 Bottom Shielding off View



# EUT- Main Board 4 Top View



#### EUT- Main Board 4 Bottom View



# **EUT– Main Chip View**



EUT (Handset) – Cover off View 1



### EUT (Handset) – Cover off View 2



EUT (Handset) - Main Board Top View



EUT (Handset) – Main Board Bottom View



EUT (Handset) – Main Chip View