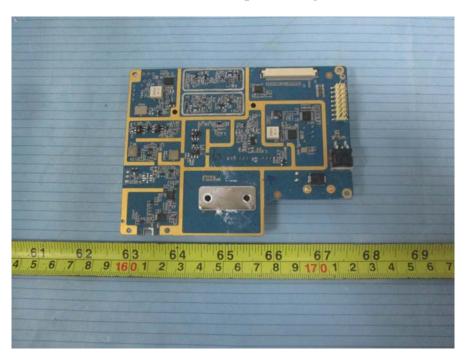

# **EXHIBIT C - EUT INTERNAL PHOTOGRAPHS**

#### EUT – Cover off View 1



#### EUT – Cover off View 2



## EUT– Cover off View 3



# EUT- Cover off View 4



#### EUT- Main Board 1 Top View



#### **EUT- Main Board 1 Bottom View**



### EUT- Main Board 2 Top View



#### EUT– Main Board 2 Bottom View



### EUT- Main Board 3 Top View



EUT- Main Board 3 Top Shielding off View



#### EUT- Main Board 3 Bottom View



EUT- Main Board 3 Bottom Shielding off View



# EUT- Main Board 4 Top View



#### EUT- Main Board 4 Bottom View



# **EUT– Main Chip View**



EUT (Handset) – Cover off View 1



### EUT (Handset) – Cover off View 2



EUT (Handset) - Main Board Top View



EUT (Handset) – Main Board Bottom View



EUT (Handset) – Main Chip View