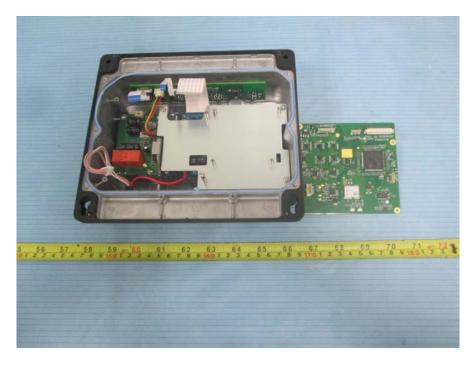

# **EXHIBIT C - EUT INTERNAL PHOTOGRAPHS**

#### EUT – Cover off View 1



#### EUT – Cover off View 2



## EUT– Cover off View 3



# EUT- Cover off View 4



#### EUT- Main Board 1 Top View



#### **EUT- Main Board 1 Bottom View**



### EUT- Main Board 2 Top View



#### EUT– Main Board 2 Bottom View



### EUT- Main Board 3 Top View



EUT- Main Board 3 Top Shielding off View



#### EUT- Main Board 3 Bottom View



EUT- Main Board 3 Bottom Shielding off View



# EUT- Main Board 4 Top View



#### EUT- Main Board 4 Bottom View



# **EUT– Main Chip View**



EUT (Handset) – Cover off View 1



### EUT (Handset) – Cover off View 2



EUT (Handset) - Main Board Top View



EUT (Handset) – Main Board Bottom View



EUT (Handset) – Main Chip View