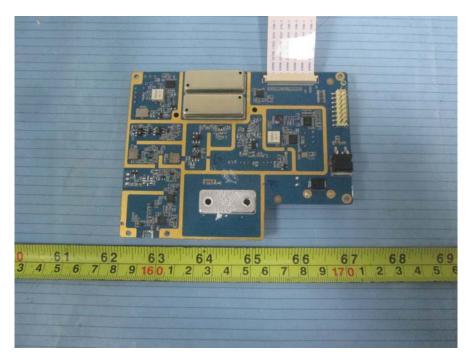

# **EXHIBIT C - EUT INTERNAL PHOTOGRAPHS**

#### EUT – Cover off View 1



#### EUT – Cover off View 2



## EUT– Cover off View 3



# EUT- Cover off View 4



#### EUT- Main Board 1 Top View



#### **EUT- Main Board 1 Bottom View**



### EUT- Main Board 2 Top View



#### EUT– Main Board 2 Bottom View



### EUT- Main Board 3 Top View



EUT- Main Board 3 Top Shielding off View



#### EUT- Main Board 3 Bottom View



EUT- Main Board 3 Bottom Shielding off View



# EUT- Main Board 4 Top View



#### EUT- Main Board 4 Bottom View



# **EUT– Main Chip View**



EUT (Handset) – Cover off View 1



### EUT (Handset) – Cover off View 2



EUT (Handset) - Main Board Top View



EUT (Handset) – Main Board Bottom View



EUT (Handset) – Main Chip View