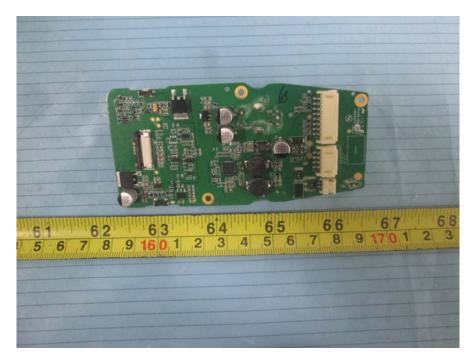

# **EXHIBIT C - EUT INTERNAL PHOTOGRAPHS**

#### EUT – Cover off View 1



#### EUT – Cover off View 2



## EUT– Cover off View 3



# EUT- Cover off View 4



#### EUT- Main Board 1 Top View



#### **EUT- Main Board 1 Bottom View**



### EUT- Main Board 2 Top View



#### EUT– Main Board 2 Bottom View



### EUT- Main Board 3 Top View



EUT- Main Board 3 Top Shielding off View



#### EUT- Main Board 3 Bottom View



EUT- Main Board 3 Bottom Shielding off View



# EUT- Main Board 4 Top View



#### EUT- Main Board 4 Bottom View



# **EUT– Main Chip View**



EUT (Handset) – Cover off View 1



### EUT (Handset) – Cover off View 2



EUT (Handset) - Main Board Top View



EUT (Handset) – Main Board Bottom View



EUT (Handset) – Main Chip View