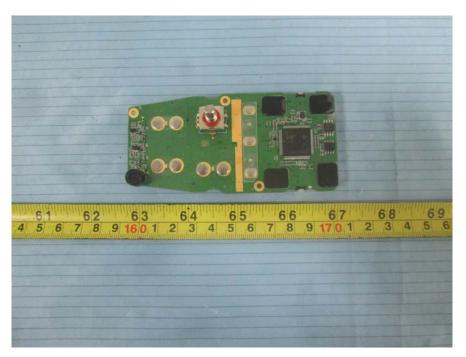

# **EXHIBIT C - EUT INTERNAL PHOTOGRAPHS**

#### EUT – Cover off View 1



#### EUT – Cover off View 2



## EUT– Cover off View 3



# EUT- Cover off View 4



#### EUT- Main Board 1 Top View



#### **EUT- Main Board 1 Bottom View**



### EUT- Main Board 2 Top View



#### EUT– Main Board 2 Bottom View



### EUT- Main Board 3 Top View



EUT- Main Board 3 Top Shielding off View



#### EUT- Main Board 3 Bottom View



EUT- Main Board 3 Bottom Shielding off View



# EUT- Main Board 4 Top View



#### EUT- Main Board 4 Bottom View



# **EUT– Main Chip View**



EUT (Handset) – Cover off View 1



### EUT (Handset) – Cover off View 2



EUT (Handset) - Main Board Top View



EUT (Handset) – Main Board Bottom View



EUT (Handset) – Main Chip View