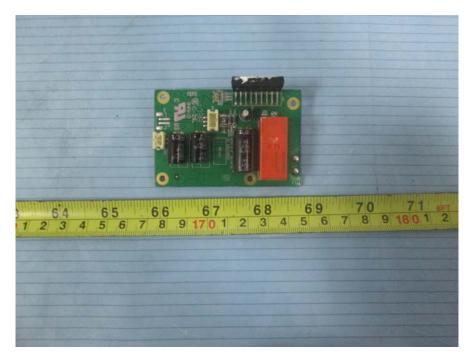

# **EXHIBIT C - EUT INTERNAL PHOTOGRAPHS**

#### EUT – Cover off View 1



#### EUT – Cover off View 2



## EUT– Cover off View 3



# EUT- Cover off View 4



#### EUT- Main Board 1 Top View



#### **EUT- Main Board 1 Bottom View**



### EUT- Main Board 2 Top View



#### EUT– Main Board 2 Bottom View



### EUT- Main Board 3 Top View



EUT- Main Board 3 Top Shielding off View



#### EUT- Main Board 3 Bottom View



EUT- Main Board 3 Bottom Shielding off View



# EUT- Main Board 4 Top View



#### EUT- Main Board 4 Bottom View



# **EUT– Main Chip View**



EUT (Handset) – Cover off View 1



### EUT (Handset) – Cover off View 2



EUT (Handset) - Main Board Top View



EUT (Handset) – Main Board Bottom View



EUT (Handset) – Main Chip View