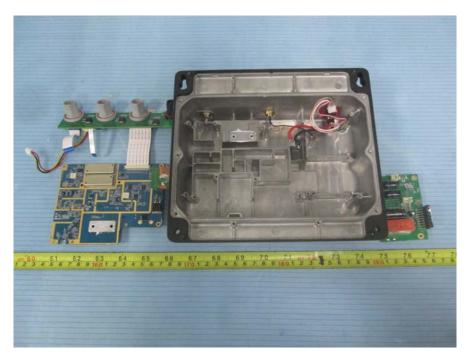

# **EXHIBIT C - EUT INTERNAL PHOTOGRAPHS**

#### EUT – Cover off View 1



#### EUT – Cover off View 2



## EUT– Cover off View 3



# EUT- Cover off View 4



#### EUT- Main Board 1 Top View



#### **EUT- Main Board 1 Bottom View**



### EUT- Main Board 2 Top View



#### EUT– Main Board 2 Bottom View



### EUT- Main Board 3 Top View



EUT- Main Board 3 Top Shielding off View



#### EUT- Main Board 3 Bottom View



EUT- Main Board 3 Bottom Shielding off View



# EUT- Main Board 4 Top View



#### EUT- Main Board 4 Bottom View



# **EUT– Main Chip View**



EUT (Handset) – Cover off View 1



### EUT (Handset) – Cover off View 2



EUT (Handset) - Main Board Top View



EUT (Handset) – Main Board Bottom View



EUT (Handset) – Main Chip View