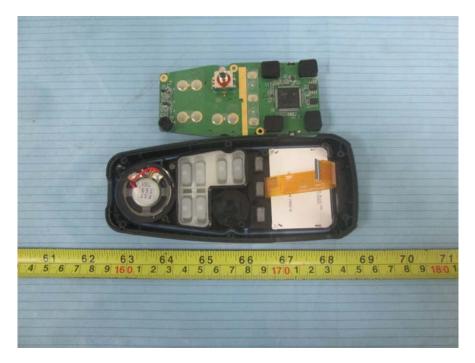

# **EXHIBIT C - EUT INTERNAL PHOTOGRAPHS**

#### EUT – Cover off View 1



#### EUT – Cover off View 2



## EUT– Cover off View 3



# EUT- Cover off View 4



#### EUT- Main Board 1 Top View



#### **EUT- Main Board 1 Bottom View**



### EUT- Main Board 2 Top View



#### EUT– Main Board 2 Bottom View



### EUT- Main Board 3 Top View



EUT- Main Board 3 Top Shielding off View



#### EUT- Main Board 3 Bottom View



EUT- Main Board 3 Bottom Shielding off View



# EUT- Main Board 4 Top View



#### EUT- Main Board 4 Bottom View



# **EUT– Main Chip View**



EUT (Handset) – Cover off View 1



### EUT (Handset) – Cover off View 2



EUT (Handset) - Main Board Top View



EUT (Handset) – Main Board Bottom View



EUT (Handset) – Main Chip View