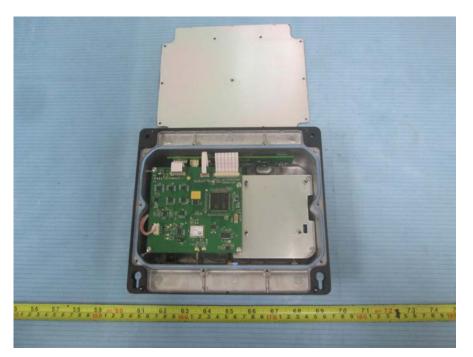

# **EXHIBIT C - EUT INTERNAL PHOTOGRAPHS**

#### EUT – Cover off View 1



#### EUT – Cover off View 2



## EUT– Cover off View 3



# EUT- Cover off View 4



#### EUT- Main Board 1 Top View



#### **EUT- Main Board 1 Bottom View**



### EUT- Main Board 2 Top View



#### EUT– Main Board 2 Bottom View



### EUT- Main Board 3 Top View



EUT- Main Board 3 Top Shielding off View



#### EUT- Main Board 3 Bottom View



EUT- Main Board 3 Bottom Shielding off View



# EUT- Main Board 4 Top View



#### EUT- Main Board 4 Bottom View



# **EUT– Main Chip View**



EUT (Handset) – Cover off View 1



### EUT (Handset) – Cover off View 2



EUT (Handset) - Main Board Top View



EUT (Handset) – Main Board Bottom View



EUT (Handset) – Main Chip View