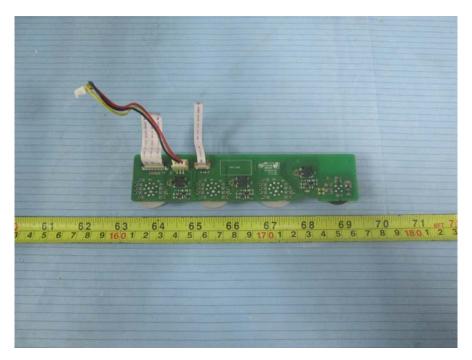

# **EXHIBIT C - EUT INTERNAL PHOTOGRAPHS**

#### EUT – Cover off View 1



#### EUT – Cover off View 2



## EUT– Cover off View 3



# EUT- Cover off View 4



#### EUT- Main Board 1 Top View



#### **EUT- Main Board 1 Bottom View**



### EUT- Main Board 2 Top View



#### EUT– Main Board 2 Bottom View



### EUT- Main Board 3 Top View



EUT- Main Board 3 Top Shielding off View



#### EUT- Main Board 3 Bottom View



EUT- Main Board 3 Bottom Shielding off View



# EUT- Main Board 4 Top View



#### EUT- Main Board 4 Bottom View



# **EUT– Main Chip View**



EUT (Handset) – Cover off View 1



### EUT (Handset) – Cover off View 2



EUT (Handset) - Main Board Top View



EUT (Handset) – Main Board Bottom View



EUT (Handset) – Main Chip View