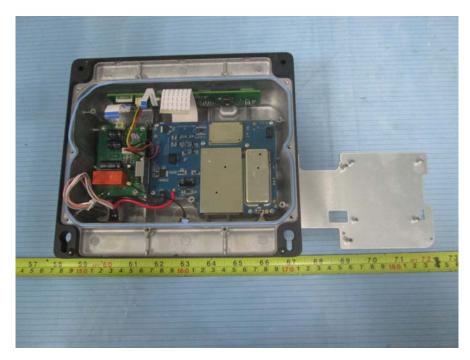

# **EXHIBIT C - EUT INTERNAL PHOTOGRAPHS**

#### EUT – Cover off View 1



#### EUT – Cover off View 2



## EUT– Cover off View 3



# EUT- Cover off View 4



#### EUT- Main Board 1 Top View



#### **EUT- Main Board 1 Bottom View**



### EUT- Main Board 2 Top View



#### EUT– Main Board 2 Bottom View



### EUT- Main Board 3 Top View



EUT- Main Board 3 Top Shielding off View



#### EUT- Main Board 3 Bottom View



EUT- Main Board 3 Bottom Shielding off View



# EUT- Main Board 4 Top View



#### EUT- Main Board 4 Bottom View



# **EUT– Main Chip View**



EUT (Handset) – Cover off View 1



### EUT (Handset) – Cover off View 2



EUT (Handset) - Main Board Top View



EUT (Handset) – Main Board Bottom View



EUT (Handset) – Main Chip View