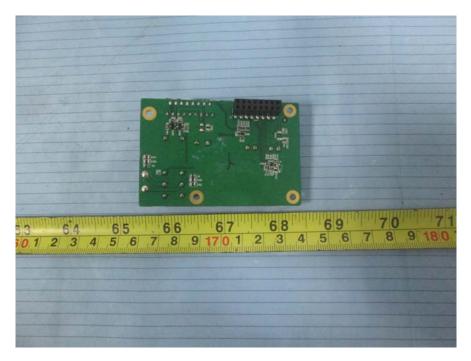

# **EXHIBIT C - EUT INTERNAL PHOTOGRAPHS**

#### EUT – Cover off View 1



#### EUT – Cover off View 2



## EUT– Cover off View 3



# EUT- Cover off View 4



#### EUT- Main Board 1 Top View



#### **EUT- Main Board 1 Bottom View**



### EUT- Main Board 2 Top View



#### EUT– Main Board 2 Bottom View



### EUT- Main Board 3 Top View



EUT- Main Board 3 Top Shielding off View



#### EUT- Main Board 3 Bottom View



EUT- Main Board 3 Bottom Shielding off View



# EUT- Main Board 4 Top View



#### EUT- Main Board 4 Bottom View



# **EUT– Main Chip View**



EUT (Handset) – Cover off View 1



### EUT (Handset) – Cover off View 2



EUT (Handset) - Main Board Top View



EUT (Handset) – Main Board Bottom View



EUT (Handset) – Main Chip View