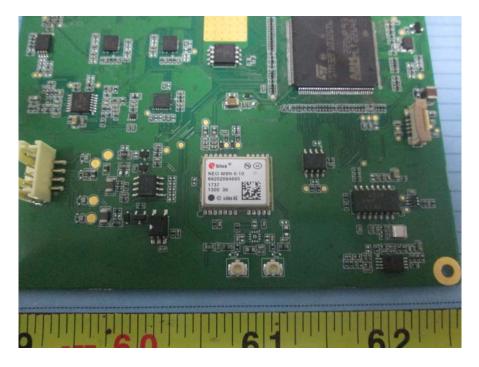

# **EXHIBIT C - EUT INTERNAL PHOTOGRAPHS**

#### EUT – Cover off View 1



#### EUT – Cover off View 2



## EUT– Cover off View 3



# EUT- Cover off View 4



#### EUT- Main Board 1 Top View



#### **EUT- Main Board 1 Bottom View**



### EUT- Main Board 2 Top View



#### EUT– Main Board 2 Bottom View



### EUT- Main Board 3 Top View



EUT- Main Board 3 Top Shielding off View



#### EUT- Main Board 3 Bottom View



EUT- Main Board 3 Bottom Shielding off View



# EUT- Main Board 4 Top View



#### EUT- Main Board 4 Bottom View



# **EUT– Main Chip View**



EUT (Handset) – Cover off View 1



### EUT (Handset) – Cover off View 2



EUT (Handset) - Main Board Top View



EUT (Handset) – Main Board Bottom View



EUT (Handset) – Main Chip View