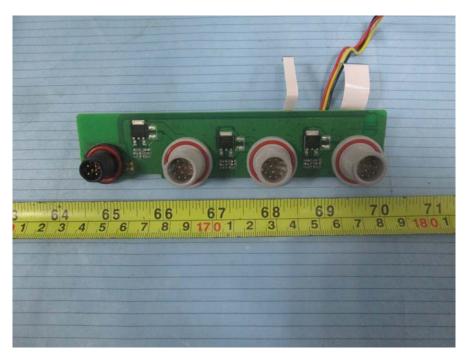

# **EXHIBIT C - EUT INTERNAL PHOTOGRAPHS**

#### EUT – Cover off View 1



#### EUT – Cover off View 2



## EUT– Cover off View 3



# EUT- Cover off View 4



#### EUT- Main Board 1 Top View



#### **EUT- Main Board 1 Bottom View**



### EUT- Main Board 2 Top View



#### EUT– Main Board 2 Bottom View



### EUT- Main Board 3 Top View



EUT- Main Board 3 Top Shielding off View



#### EUT- Main Board 3 Bottom View



EUT- Main Board 3 Bottom Shielding off View



# EUT- Main Board 4 Top View



#### EUT- Main Board 4 Bottom View



# **EUT– Main Chip View**



EUT (Handset) – Cover off View 1



### EUT (Handset) – Cover off View 2



EUT (Handset) - Main Board Top View



EUT (Handset) – Main Board Bottom View



EUT (Handset) – Main Chip View