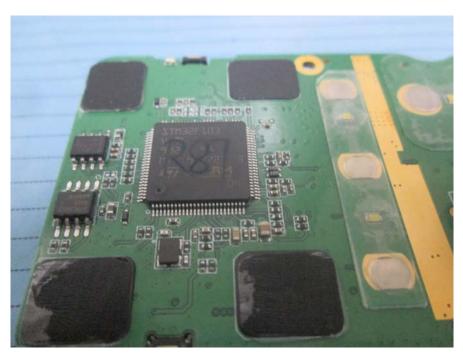

# **EXHIBIT C - EUT INTERNAL PHOTOGRAPHS**

#### EUT – Cover off View 1



#### EUT – Cover off View 2



## EUT– Cover off View 3



# EUT- Cover off View 4



#### EUT- Main Board 1 Top View



#### **EUT- Main Board 1 Bottom View**



### EUT- Main Board 2 Top View



#### EUT– Main Board 2 Bottom View



### EUT- Main Board 3 Top View



EUT- Main Board 3 Top Shielding off View



#### EUT- Main Board 3 Bottom View



EUT- Main Board 3 Bottom Shielding off View



# EUT- Main Board 4 Top View



#### EUT- Main Board 4 Bottom View



# **EUT– Main Chip View**



EUT (Handset) – Cover off View 1



### EUT (Handset) – Cover off View 2



EUT (Handset) - Main Board Top View



EUT (Handset) – Main Board Bottom View



EUT (Handset) – Main Chip View