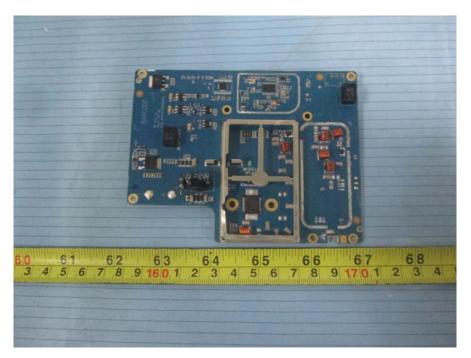

# **EXHIBIT C - EUT INTERNAL PHOTOGRAPHS**

#### EUT – Cover off View 1



#### EUT – Cover off View 2



## EUT– Cover off View 3



# EUT- Cover off View 4



#### EUT- Main Board 1 Top View



#### **EUT- Main Board 1 Bottom View**



### EUT- Main Board 2 Top View



#### EUT– Main Board 2 Bottom View



### EUT- Main Board 3 Top View



EUT- Main Board 3 Top Shielding off View



#### EUT- Main Board 3 Bottom View



EUT- Main Board 3 Bottom Shielding off View



# EUT- Main Board 4 Top View



#### EUT- Main Board 4 Bottom View



# **EUT– Main Chip View**



EUT (Handset) – Cover off View 1



### EUT (Handset) – Cover off View 2



EUT (Handset) - Main Board Top View



EUT (Handset) – Main Board Bottom View



EUT (Handset) – Main Chip View