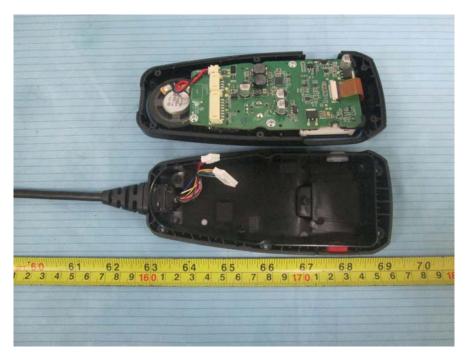

# **EUT– Main Chip View**

EUT (Handset) – Cover off View 1

### EUT (Handset) – Cover off View 2

EUT (Handset) - Main Board Top View

EUT (Handset) – Main Board Bottom View

EUT (Handset) – Main Chip View