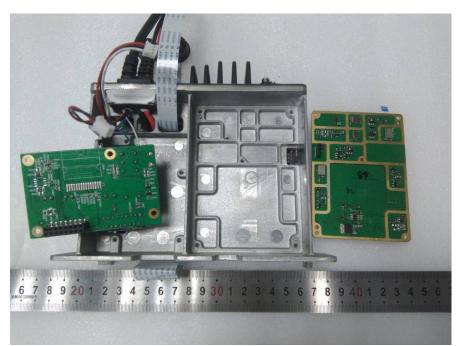

# EUT – Main Board 1 Top View

### **EUT – Main Board 1 Bottom View**

EUT – Main Board 2 Top View