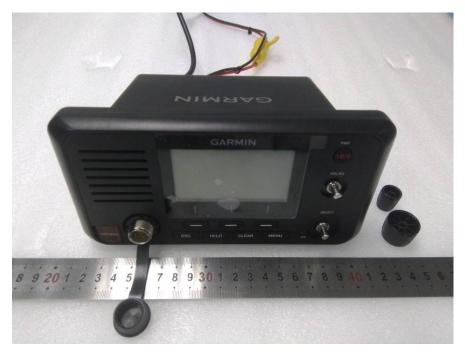

# **EXHIBIT C - EUT INTERNAL PHOTOGRAPHS**

### EUT – Cover off View 1



EUT – Cover off View 2



### EUT – Cover off View 3



EUT – Cover off View 4



### EUT – Cover off View 5



EUT – Cover off View 6



### EUT – Cover off View 7



# EUT – Main Board 1 Top View



# A S 6 7 8 9 30 1 2 3 4 5 6 7 8 9 40 1 2

### **EUT – Main Board 1 Bottom View**

EUT – Main Board 2 Top View



### EUT – Main Board 2 Bottom View



EUT – Main Board 3 Top View





EUT - Main Board Top 3 Shilding off View

EUT – Main Board 3 Bottom View



### EUT – Main Board 4 Top View



EUT – Main Board 4 Bottom View



# EUT – Main Board 5 Top View



EUT – Main Board Top 5 Shilding off View







EUT – Main Board Bottom 5 Shilding off View



### EUT –Mic Cover off View



EUT –Mic Main Board Top View



# EUT –Mic Main Board Bottom View