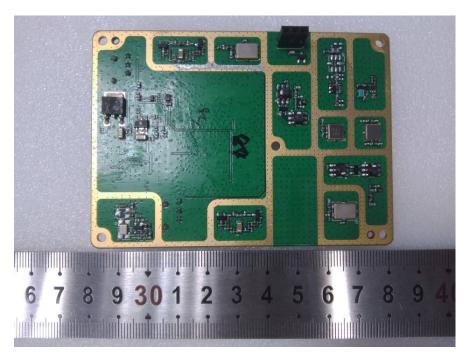

# **EXHIBIT C - EUT INTERNAL PHOTOGRAPHS**

### EUT – Cover off View 1



EUT – Cover off View 2



### EUT – Cover off View 3



EUT – Cover off View 4



### EUT – Cover off View 5



EUT – Cover off View 6



### EUT – Cover off View 7



# EUT – Main Board 1 Top View



# A S 6 7 8 9 30 1 2 3 4 5 6 7 8 9 40 1 2

### **EUT – Main Board 1 Bottom View**

EUT – Main Board 2 Top View



### EUT – Main Board 2 Bottom View



EUT – Main Board 3 Top View





EUT - Main Board Top 3 Shilding off View

EUT – Main Board 3 Bottom View



### EUT – Main Board 4 Top View



EUT – Main Board 4 Bottom View



# EUT – Main Board 5 Top View



EUT – Main Board Top 5 Shilding off View







EUT – Main Board Bottom 5 Shilding off View



### EUT –Mic Cover off View



EUT –Mic Main Board Top View



# EUT –Mic Main Board Bottom View