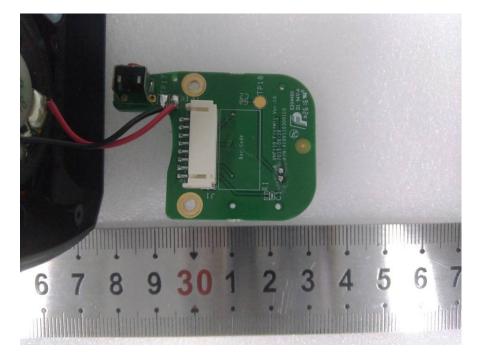

OTOGRAPHS**

### EUT – Cover off View 1



EUT – Cover off View 2



### EUT – Cover off View 3



EUT – Cover off View 4



### EUT – Cover off View 5



EUT – Cover off View 6



### EUT – Cover off View 7



# EUT – Main Board 1 Top View



# A S 6 7 8 9 30 1 2 3 4 5 6 7 8 9 40 1 2

### **EUT – Main Board 1 Bottom View**

EUT – Main Board 2 Top View



### EUT – Main Board 2 Bottom View



EUT – Main Board 3 Top View





EUT - Main Board Top 3 Shilding off View

EUT – Main Board 3 Bottom View



### EUT – Main Board 4 Top View



EUT – Main Board 4 Bottom View



# EUT – Main Board 5 Top View



EUT – Main Board Top 5 Shilding off View







EUT – Main Board Bottom 5 Shilding off View



### EUT –Mic Cover off View



EUT –Mic Main Board Top View



# EUT –Mic Main Board Bottom View