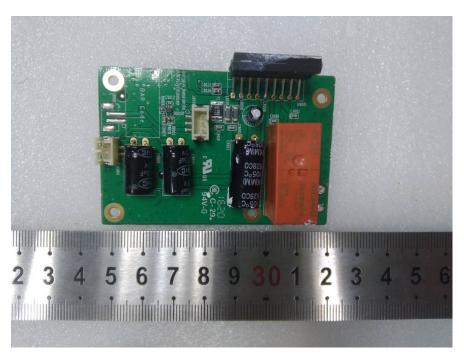

# **EXHIBIT C - EUT INTERNAL PHOTOGRAPHS**

### EUT – Cover off View 1



EUT – Cover off View 2



### EUT – Cover off View 3



EUT – Cover off View 4



### EUT – Cover off View 5



EUT – Cover off View 6



### EUT – Cover off View 7



# EUT – Main Board 1 Top View



# A S 6 7 8 9 30 1 2 3 4 5 6 7 8 9 40 1 2

### **EUT – Main Board 1 Bottom View**

EUT – Main Board 2 Top View



### EUT – Main Board 2 Bottom View



EUT – Main Board 3 Top View





EUT - Main Board Top 3 Shilding off View

EUT – Main Board 3 Bottom View



### EUT – Main Board 4 Top View



EUT – Main Board 4 Bottom View



# EUT – Main Board 5 Top View



EUT – Main Board Top 5 Shilding off View







EUT – Main Board Bottom 5 Shilding off View



### EUT –Mic Cover off View



EUT –Mic Main Board Top View



# EUT –Mic Main Board Bottom View