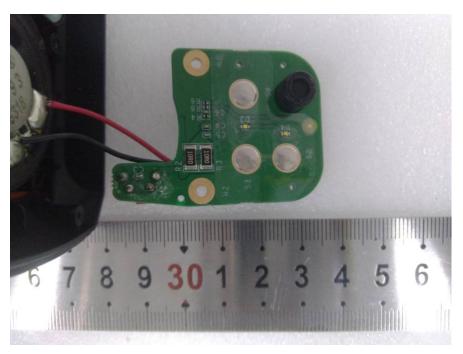

# **EXHIBIT C - EUT INTERNAL PHOTOGRAPHS**

### EUT – Cover off View 1



EUT – Cover off View 2



### EUT – Cover off View 3



EUT – Cover off View 4



### EUT – Cover off View 5



EUT – Cover off View 6



### EUT – Cover off View 7



# EUT – Main Board 1 Top View



# A S 6 7 8 9 30 1 2 3 4 5 6 7 8 9 40 1 2

### **EUT – Main Board 1 Bottom View**

EUT – Main Board 2 Top View



### EUT – Main Board 2 Bottom View



EUT – Main Board 3 Top View





EUT - Main Board Top 3 Shilding off View

EUT – Main Board 3 Bottom View



### EUT – Main Board 4 Top View



EUT – Main Board 4 Bottom View



# EUT – Main Board 5 Top View



EUT – Main Board Top 5 Shilding off View







EUT – Main Board Bottom 5 Shilding off View



### EUT –Mic Cover off View



EUT –Mic Main Board Top View



# EUT –Mic Main Board Bottom View