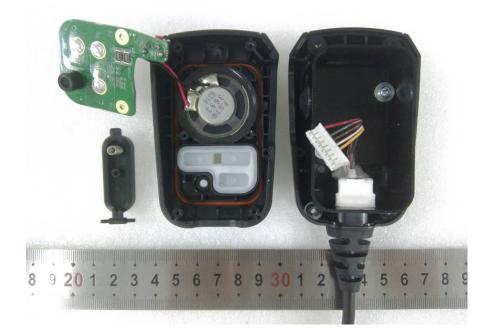

### EUT – Cover off View 1

EUT – Cover off View 2

### EUT – Cover off View 3

EUT – Cover off View 4

### EUT – Cover off View 5

EUT – Cover off View 6

### EUT – Cover off View 7