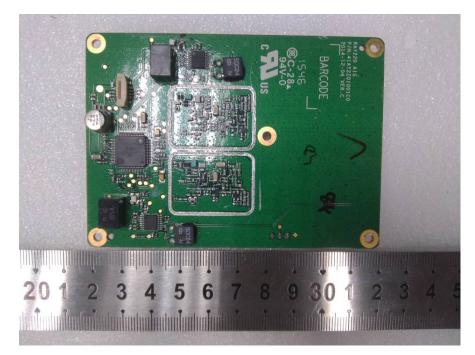

### EUT – Main Board 2 Bottom View

EUT – Main Board 3 Top View

EUT - Main Board Top 3 Shilding off View

EUT – Main Board 3 Bottom View