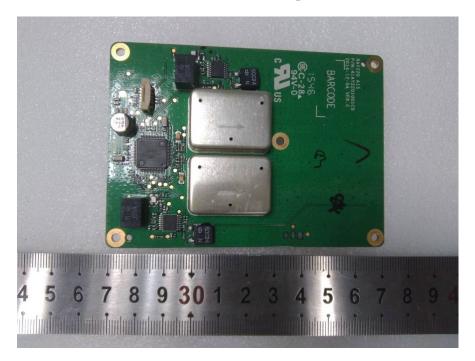

# **EXHIBIT C - EUT INTERNAL PHOTOGRAPHS**

### EUT – Cover off View 1



EUT – Cover off View 2



### EUT – Cover off View 3



EUT – Cover off View 4



### EUT – Cover off View 5



EUT – Cover off View 6



### EUT – Cover off View 7



# EUT – Main Board 1 Top View



# A S 6 7 8 9 30 1 2 3 4 5 6 7 8 9 40 1 2

### **EUT – Main Board 1 Bottom View**

EUT – Main Board 2 Top View



### EUT – Main Board 2 Bottom View



EUT – Main Board 3 Top View





EUT - Main Board Top 3 Shilding off View

EUT – Main Board 3 Bottom View



### EUT – Main Board 4 Top View



EUT – Main Board 4 Bottom View



# EUT – Main Board 5 Top View



EUT – Main Board Top 5 Shilding off View







EUT – Main Board Bottom 5 Shilding off View



### EUT –Mic Cover off View



EUT –Mic Main Board Top View



# EUT –Mic Main Board Bottom View