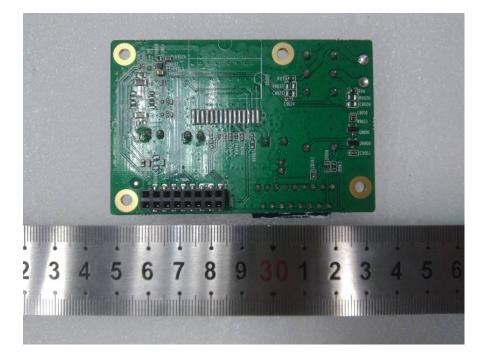

# **EXHIBIT C - EUT INTERNAL PHOTOGRAPHS**

### EUT – Cover off View 1



EUT – Cover off View 2



### EUT – Cover off View 3



EUT – Cover off View 4



### EUT – Cover off View 5



EUT – Cover off View 6



### EUT – Cover off View 7



# EUT – Main Board 1 Top View



# A S 6 7 8 9 30 1 2 3 4 5 6 7 8 9 40 1 2

### **EUT – Main Board 1 Bottom View**

EUT – Main Board 2 Top View



### EUT – Main Board 2 Bottom View



EUT – Main Board 3 Top View





EUT - Main Board Top 3 Shilding off View

EUT – Main Board 3 Bottom View



### EUT – Main Board 4 Top View



EUT – Main Board 4 Bottom View



# EUT – Main Board 5 Top View



EUT – Main Board Top 5 Shilding off View







EUT – Main Board Bottom 5 Shilding off View



### EUT –Mic Cover off View



EUT –Mic Main Board Top View



# EUT –Mic Main Board Bottom View