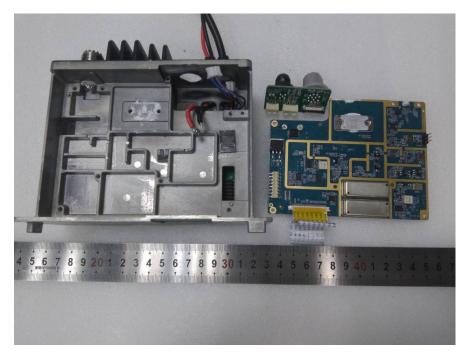

### EUT – Main Board 2 Bottom View

EUT – Main Board 3 Top View

EUT - Main Board Top 3 Shilding off View

EUT – Main Board 3 Bottom View

### EUT – Main Board 4 Top View

EUT – Main Board 4 Bottom View