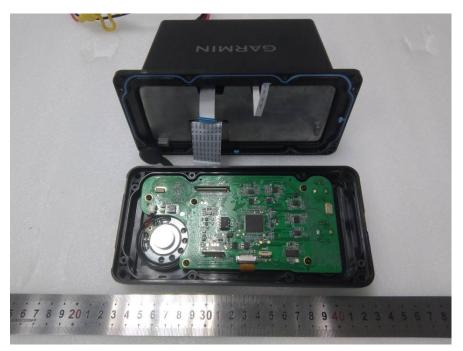

# **EXHIBIT C - EUT INTERNAL PHOTOGRAPHS**

### EUT – Cover off View 1



EUT – Cover off View 2



### EUT – Cover off View 3



EUT – Cover off View 4



### EUT – Cover off View 5



EUT – Cover off View 6



### EUT – Cover off View 7



# EUT – Main Board 1 Top View



# A S 6 7 8 9 30 1 2 3 4 5 6 7 8 9 40 1 2

### **EUT – Main Board 1 Bottom View**

EUT – Main Board 2 Top View



### EUT – Main Board 2 Bottom View



EUT – Main Board 3 Top View





EUT - Main Board Top 3 Shilding off View

EUT – Main Board 3 Bottom View



### EUT – Main Board 4 Top View



EUT – Main Board 4 Bottom View



# EUT – Main Board 5 Top View



EUT – Main Board Top 5 Shilding off View







EUT – Main Board Bottom 5 Shilding off View



### EUT –Mic Cover off View



EUT –Mic Main Board Top View



# EUT –Mic Main Board Bottom View