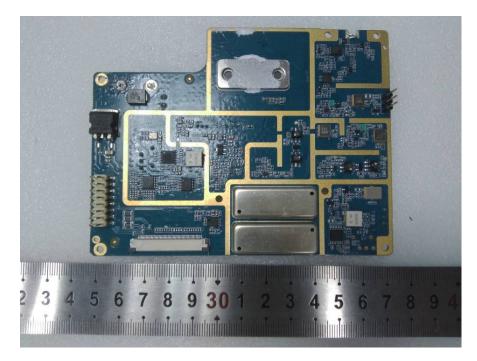

### **EUT – Main Board 1 Bottom View**

EUT – Main Board 2 Top View

### EUT – Main Board 2 Bottom View

EUT – Main Board 3 Top View

EUT - Main Board Top 3 Shilding off View

EUT – Main Board 3 Bottom View