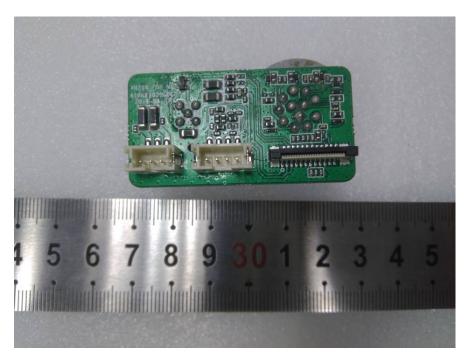

# **EXHIBIT C - EUT INTERNAL PHOTOGRAPHS**

### EUT – Cover off View 1



EUT – Cover off View 2



### EUT – Cover off View 3



EUT – Cover off View 4



### EUT – Cover off View 5



EUT – Cover off View 6



### EUT – Cover off View 7



# EUT – Main Board 1 Top View



# A S 6 7 8 9 30 1 2 3 4 5 6 7 8 9 40 1 2

### **EUT – Main Board 1 Bottom View**

EUT – Main Board 2 Top View



### EUT – Main Board 2 Bottom View



EUT – Main Board 3 Top View





EUT - Main Board Top 3 Shilding off View

EUT – Main Board 3 Bottom View



### EUT – Main Board 4 Top View



EUT – Main Board 4 Bottom View



# EUT – Main Board 5 Top View



EUT – Main Board Top 5 Shilding off View







EUT – Main Board Bottom 5 Shilding off View



### EUT –Mic Cover off View



EUT –Mic Main Board Top View



# EUT –Mic Main Board Bottom View