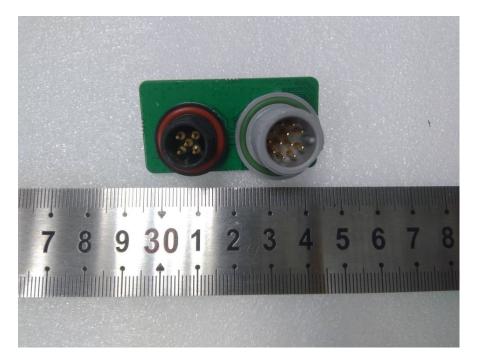

# **EXHIBIT C - EUT INTERNAL PHOTOGRAPHS**

### EUT – Cover off View 1



EUT – Cover off View 2



### EUT – Cover off View 3



EUT – Cover off View 4



### EUT – Cover off View 5



EUT – Cover off View 6



### EUT – Cover off View 7



# EUT – Main Board 1 Top View



# A S 6 7 8 9 30 1 2 3 4 5 6 7 8 9 40 1 2

### **EUT – Main Board 1 Bottom View**

EUT – Main Board 2 Top View



### EUT – Main Board 2 Bottom View



EUT – Main Board 3 Top View





EUT - Main Board Top 3 Shilding off View

EUT – Main Board 3 Bottom View



### EUT – Main Board 4 Top View



EUT – Main Board 4 Bottom View



# EUT – Main Board 5 Top View



EUT – Main Board Top 5 Shilding off View







EUT – Main Board Bottom 5 Shilding off View



### EUT –Mic Cover off View



EUT –Mic Main Board Top View



# EUT –Mic Main Board Bottom View