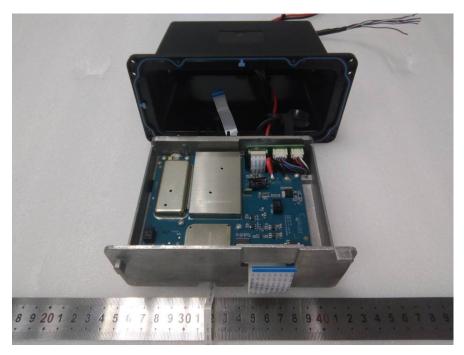

### EUT – Cover off View 1

EUT – Cover off View 2

### EUT – Cover off View 3

EUT – Cover off View 4

### EUT – Cover off View 5

EUT – Cover off View 6

### EUT – Cover off View 7