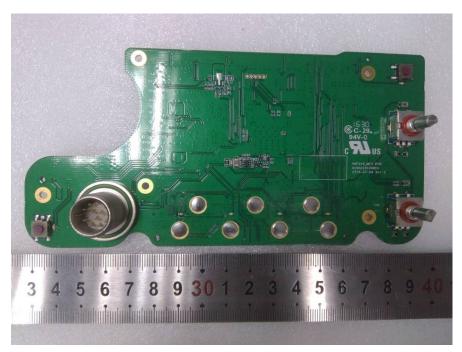

# EUT – Main Board 5 Top View

EUT – Main Board Top 5 Shilding off View

EUT – Main Board Bottom 5 Shilding off View

### EUT –Mic Cover off View

EUT –Mic Main Board Top View

# EUT –Mic Main Board Bottom View