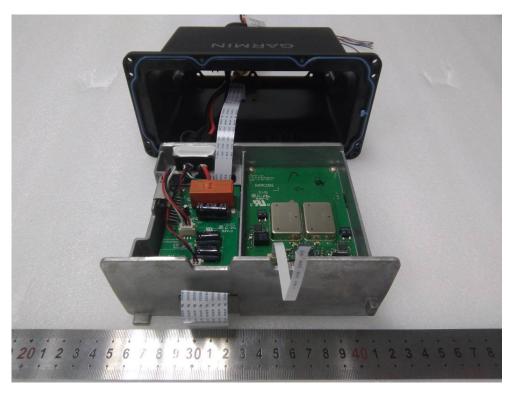

# **EXHIBIT C - EUT INTERNAL PHOTOGRAPHS**

### EUT – Cover off View 1



EUT – Cover off View 2



### EUT – Cover off View 3



EUT – Cover off View 4



### EUT – Cover off View 5



EUT – Cover off View 6



### EUT – Cover off View 7



# EUT – Main Board 1 Top View



# A S 6 7 8 9 30 1 2 3 4 5 6 7 8 9 40 1 2

### **EUT – Main Board 1 Bottom View**

EUT – Main Board 2 Top View



### EUT – Main Board 2 Bottom View



EUT – Main Board 3 Top View





EUT - Main Board Top 3 Shilding off View

EUT – Main Board 3 Bottom View



### EUT – Main Board 4 Top View



EUT – Main Board 4 Bottom View



# EUT – Main Board 5 Top View



EUT – Main Board Top 5 Shilding off View







EUT – Main Board Bottom 5 Shilding off View



### EUT –Mic Cover off View



EUT –Mic Main Board Top View



# EUT –Mic Main Board Bottom View