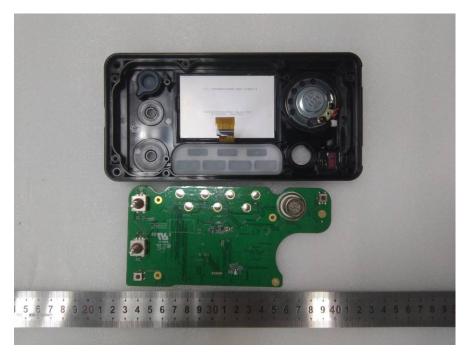

# **EXHIBIT C - EUT INTERNAL PHOTOGRAPHS**

### EUT – Cover off View 1



EUT – Cover off View 2



### EUT – Cover off View 3



EUT – Cover off View 4



### EUT – Cover off View 5



EUT – Cover off View 6



### EUT – Cover off View 7



# EUT – Main Board 1 Top View



# A S 6 7 8 9 30 1 2 3 4 5 6 7 8 9 40 1 2

### **EUT – Main Board 1 Bottom View**

EUT – Main Board 2 Top View



### EUT – Main Board 2 Bottom View



EUT – Main Board 3 Top View





EUT - Main Board Top 3 Shilding off View

EUT – Main Board 3 Bottom View



### EUT – Main Board 4 Top View



EUT – Main Board 4 Bottom View



# EUT – Main Board 5 Top View



EUT – Main Board Top 5 Shilding off View







EUT – Main Board Bottom 5 Shilding off View



### EUT –Mic Cover off View



EUT –Mic Main Board Top View



# EUT –Mic Main Board Bottom View