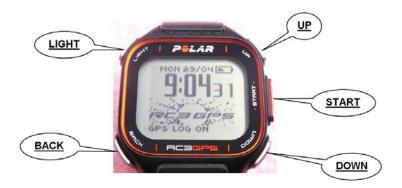

RC3 GPS must be in the Watch-mode to be able to activate the Electrical labeling. From the Sleep-mode, the Watch-mode is activated by pressing START-button several times until all the basic settings are done and RC3 GPS is in the Watch-mode.