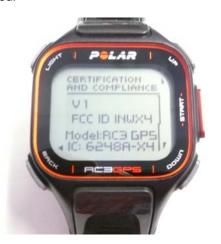

Press and keep the LIGHT-button pressed until the view of the Electrical labeling appears, a long press (2s) is needed.

## Currently implemented certification and compliance info is:

USA: FCC ID INWX4 Canada: IC: 6248A-X4 Australia: N2965 New Zealand: Z795

To go back to the Watch-view, press BACK-button several times until the Watch-view appears again.