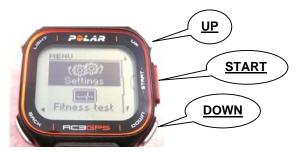

In the Watch-view, press first <u>UP/ DOWN</u> buttons to the Settings menu.

Select settings by <u>START</u>-button then go to the General settings menu by <u>UP/ DOWN</u> buttons

Press then START-button to open the General settings view