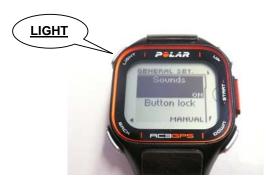

Press and keep the LIGHT-button pressed until the view of the Electrical labeling appears, a long press (2s) is needed.