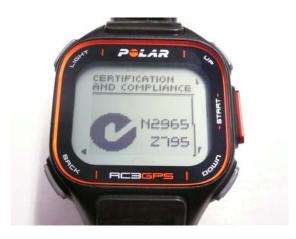

Press and keep the LIGHT-button pressed until the view of the Electrical labeling appears, a long press (2s) is needed.

## Currently implemented certification and compliance info is:

USA: FCC ID INWX4 Canada: IC: 6248A-X4 Australia: N2965 New Zealand: Z795

To go back to the Watch-view, press BACK-button several times until the Watch-view appears again.