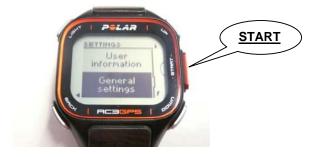

In the Watch-view, press first <u>UP/ DOWN</u> buttons to the Settings menu.

Select settings by <u>START</u>-button then go to the General settings menu by <u>UP/ DOWN</u> buttons

Press then START-button to open the General settings view