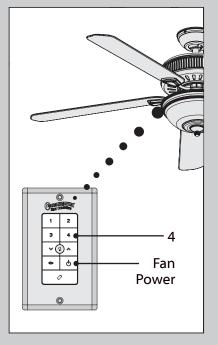

Once the power is turned on, the remote must be paired within three minutes. Pairing is only required once after initial installation.

The fan must be paired before it will operate. Press the "4" button and the fan power button simultaneously for at least three seconds. The fan will turn at the lowest speed signifying that the remote pairing process is complete.