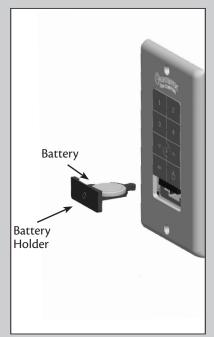

Before operating the wall control, open the battery holder by pressing in on the battery holder. Remove the protective film from the battery. Replace the battery holder.

Industry Canada: Operation is subject to the following two conditions: (1) this device may not cause interference, and (2) this device must accept any interference, including interference that may cause undesired operation of the device.