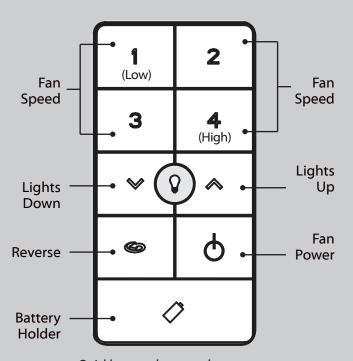

Quickly press the up or down arrow to turn the lights off and on. Hold the up or down arrow to dim or raise the light level. The reverse button changes the direction that the blades turn. The power button turns the fan off and on.